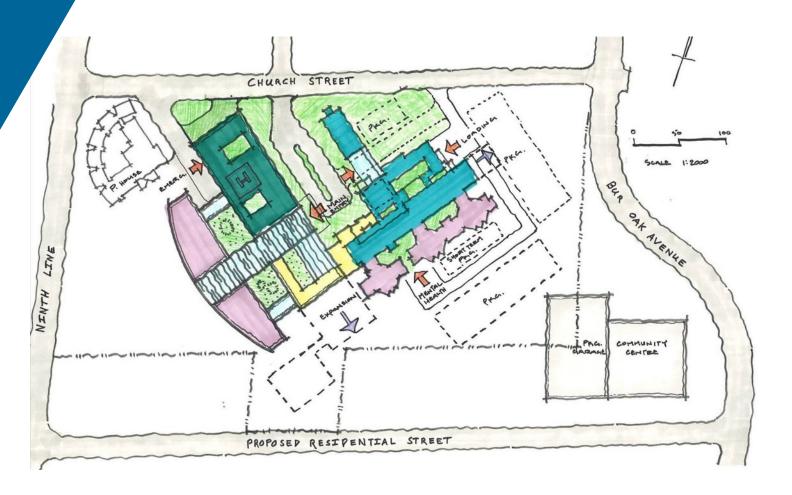

Option 1 "Crossroads"

Capitalize on the site and existing facilities, and enable future growth.

Option 2 "Campus"

Capitalize on the site and existing facilities, and enable future growth.

Option 3 "Commons"