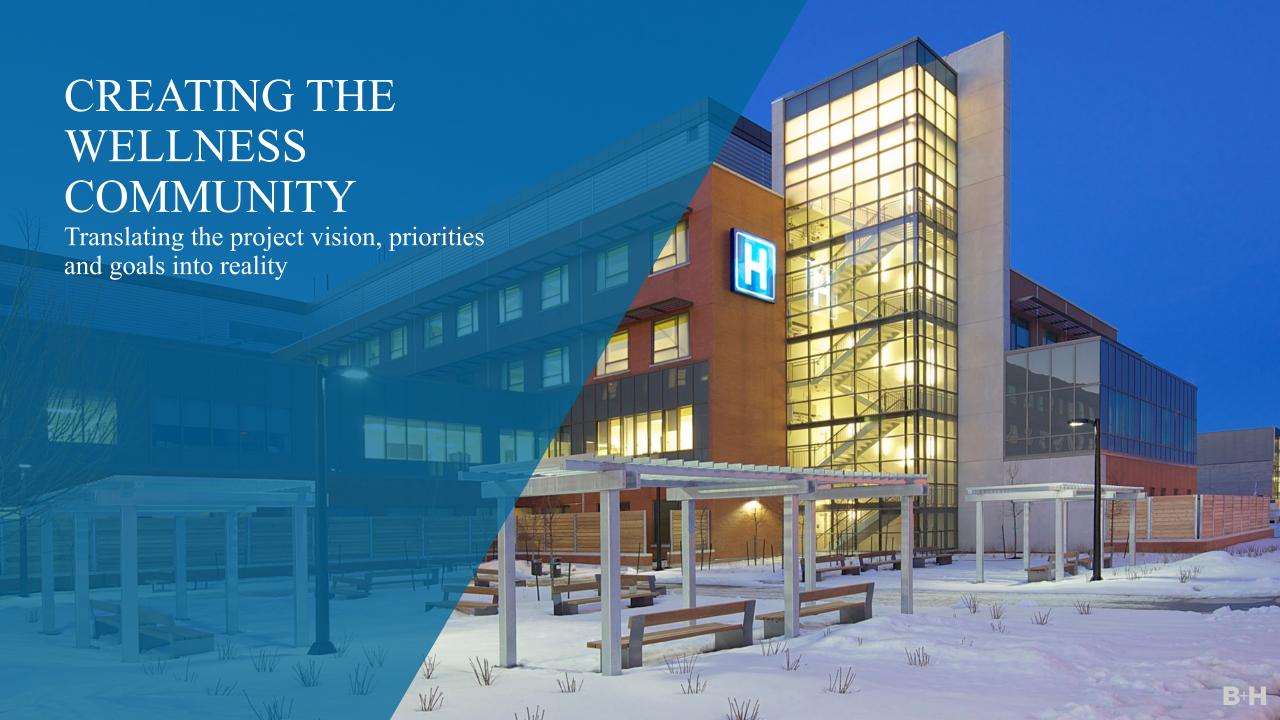

Urban, suburban or rural context

Global model

+

Integrated Building, Changi General Hospital, Singapore

+

Woodlands Integrated Healthcare Campus (Shortlisted Design Competition Entry), Singapore