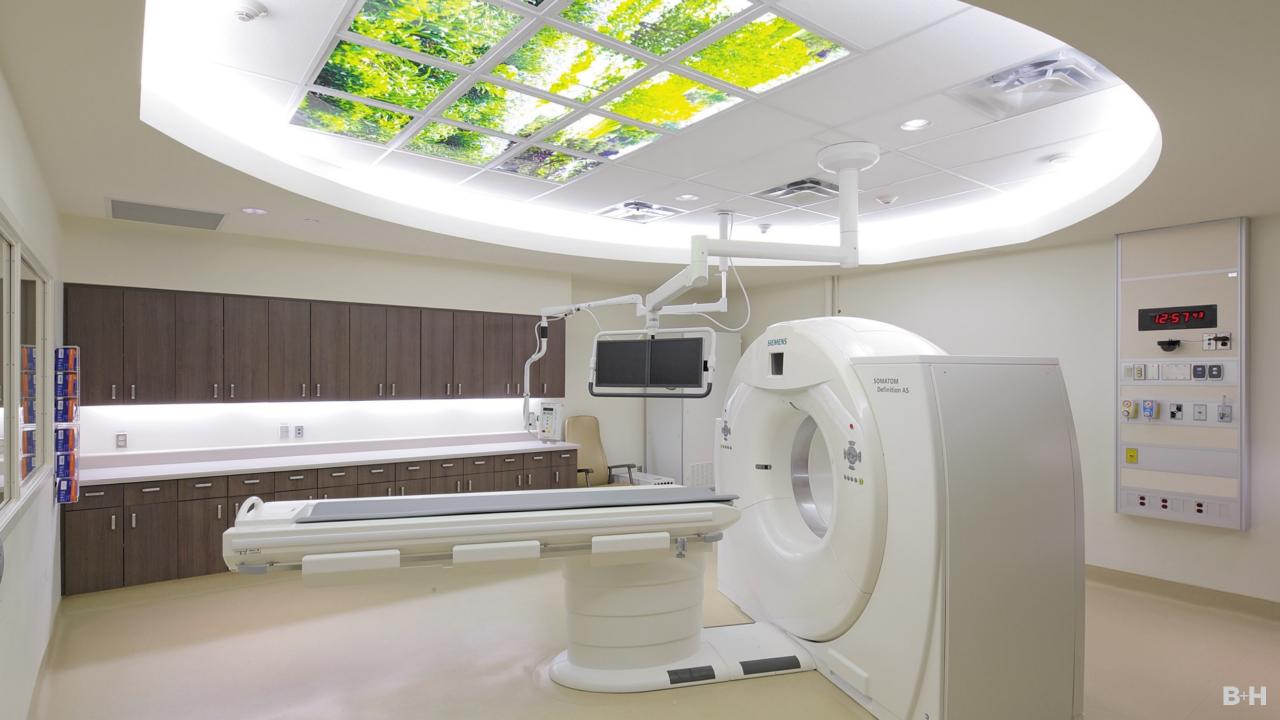

ects in

30+

countries



Over

50 years of

healthcare design experience



350+

staff in 10 integrated studios around the world



Extensive

P3

healthcare project expertise



90+

healthcare projects worldwide









































Capitalize on the site and existing facilities, and enable future growth.

Option 1 "Crossroads"





Capitalize on the site and existing facilities, and enable future growth.

Option 2 "Campus"





Capitalize on the site and existing facilities, and enable future growth.

Option 3 "Commons"





Capitalize on the site and existing facilities, and enable future growth.

Option 4 "Campus Commons"





Capitalize on the site and existing facilities, and enable future growth.

Option 5 "Vertical Campus"











































New or existing facility



Urban, suburban or rural context



Global model







+

Integrated Building, Changi General Hospital, Singapore











+

Woodlands Integrated Healthcare Campus (Shortlisted Design Competition Entry), Singapore