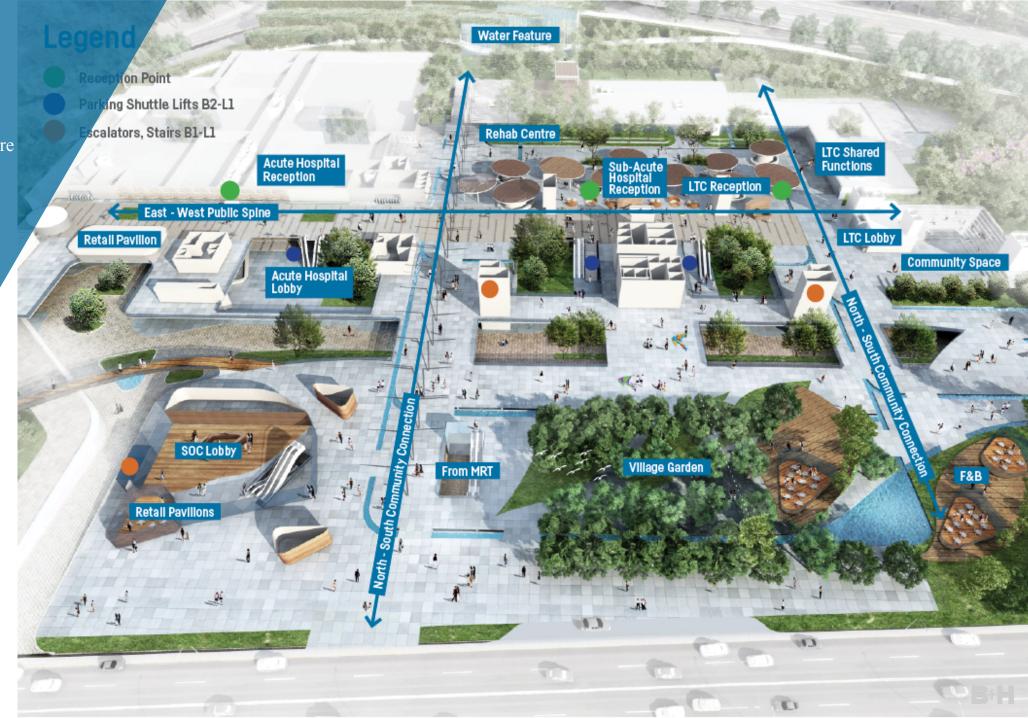

Capitalize on the site and existing facilities, and enable future growth.

Option 1 "Crossroads"





Capitalize on the site and existing facilities, and enable future growth.

Option 2 "Campus"





Capitalize on the site and existing facilities, and enable future growth.

Option 3 "Commons"





Capitalize on the site and existing facilities, and enable future growth.

Option 4 "Campus Commons"





Capitalize on the site and existing facilities, and enable future growth.

Option 5 "Vertical Campus"











































New or existing facility



Urban, suburban or rural context



Global model







+

Integrated Building, Changi General Hospital, Singapore











+

Woodlands Integrated Healthcare Campus (Shortlisted Design Competition Entry), Singapore