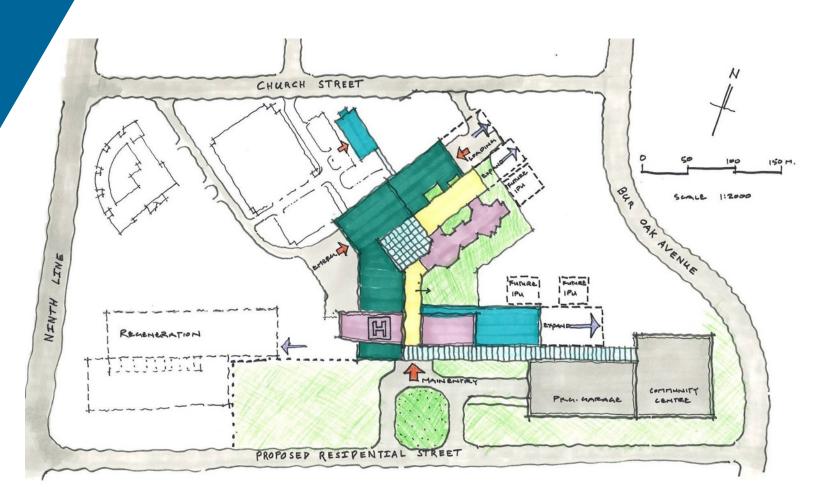

Capitalize on the site and existing facilities, and enable future growth.

Option 4 "Campus Commons"

Capitalize on the site and existing facilities, and enable future growth.

Option 5 "Vertical Campus"

New or existing facility