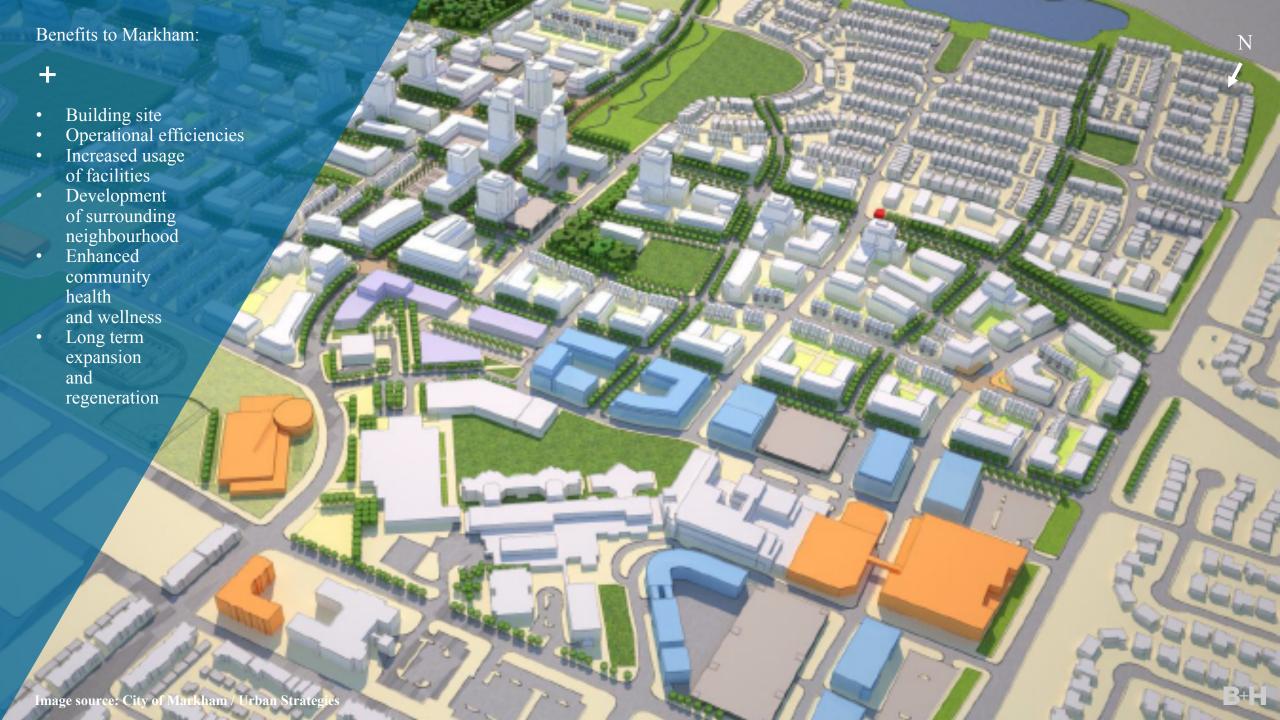

Option 1 "Crossroads"

Capitalize on the site and existing facilities, and enable future growth.

Option 2 "Campus"

Capitalize on the site and existing facilities, and enable future growth.

Option 3 "Commons"

Capitalize on the site and existing facilities, and enable future growth.

Option 4 "Campus Commons"

Capitalize on the site and existing facilities, and enable future growth.

Option 5 "Vertical Campus"

New or existing facility