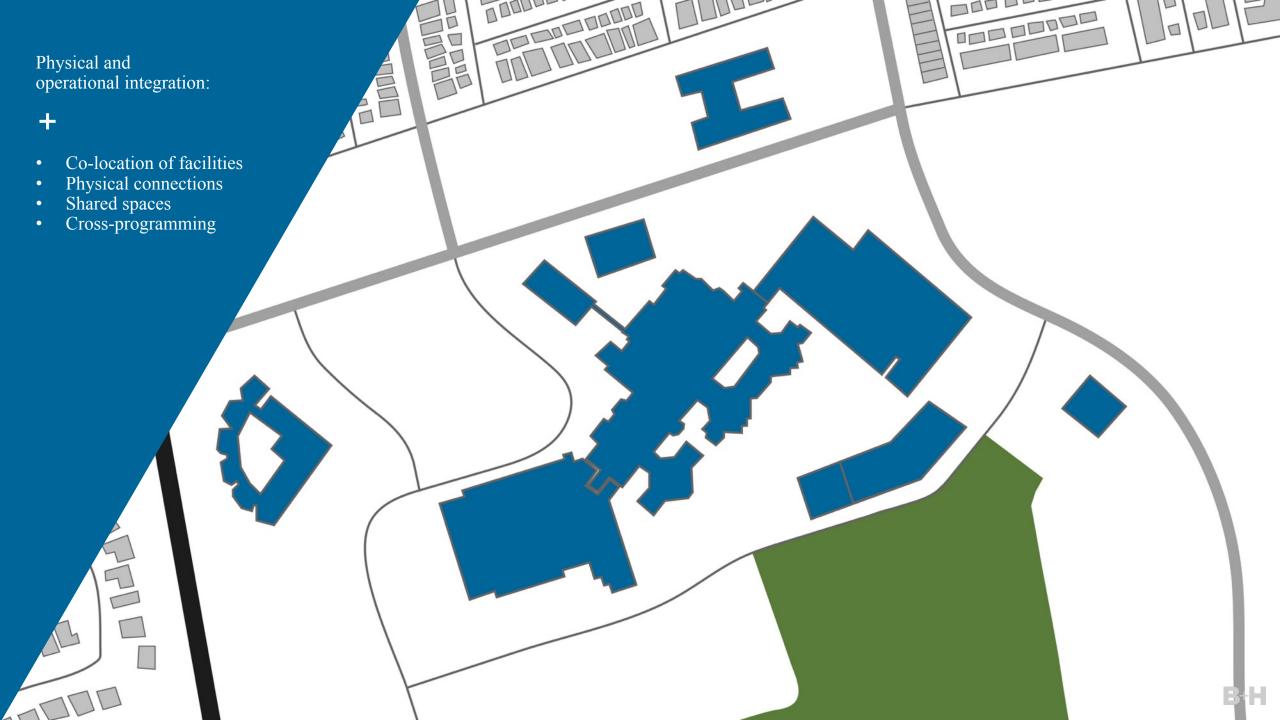

60 Years of achievement



Projects in

30+

countries



Over

50 years of

healthcare design experience



350+

staff in 10 integrated studios around the world



Extensive

P3

healthcare project expertise



90+

healthcare projects worldwide









































Capitalize on the site and existing facilities, and enable future growth.

Option 1 "Crossroads"





Capitalize on the site and existing facilities, and enable future growth.

Option 2 "Campus"





Capitalize on the site and existing facilities, and enable future growth.

Option 3 "Commons"





Capitalize on the site and existing facilities, and enable future growth.

Option 4 "Campus Commons"





Capitalize on the site and existing facilities, and enable future growth.

Option 5 "Vertical Campus"











































New or existing facility



Urban, suburban or rural context



Global model







+

Integrated Building, Changi General Hospital, Singapore











+

Woodlands Integrated Healthcare Campus (Shortlisted Design Competition Entry), Singapore