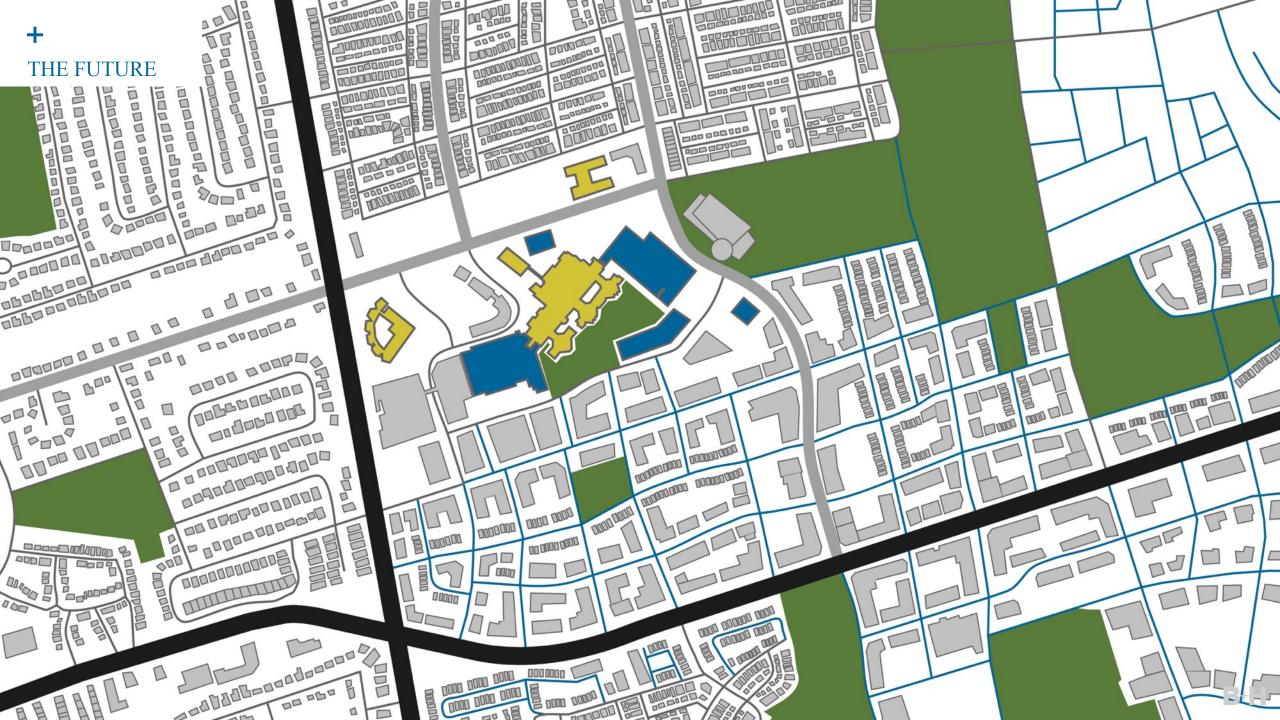

# WHO WE ARE



A legacy of over 60 Years of achievement



Projects in

30+

countries



Over

50 years of

healthcare design experience



350+

staff in 10 integrated studios around the world



Extensive

P3

healthcare project expertise



90+

healthcare projects worldwide









































Capitalize on the site and existing facilities, and enable future growth.

Option 1 "Crossroads"





Capitalize on the site and existing facilities, and enable future growth.

Option 2 "Campus"





Capitalize on the site and existing facilities, and enable future growth.

Option 3 "Commons"





Capitalize on the site and existing facilities, and enable future growth.

Option 4 "Campus Commons"





Capitalize on the site and existing facilities, and enable future growth.

Option 5 "Vertical Campus"











































New or existing facility



Urban, suburban or rural context



Global model







+

Integrated Building, Changi General Hospital, Singapore











+

Woodlands Integrated Healthcare Campus (Shortlisted Design Competitio