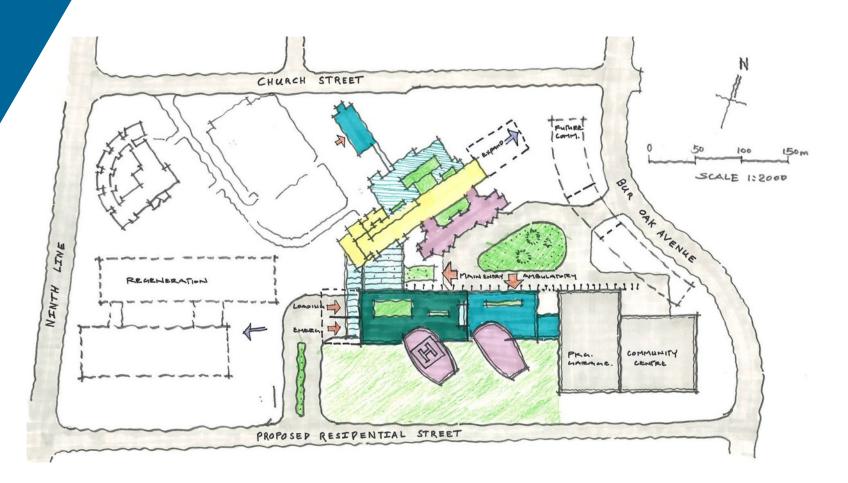

Option 1 "Crossroads"

Capitalize on the site and existing facilities, and enable future growth.

Option 2 "Campus"

Capitalize on the site and existing facilities, and enable future growth.

Option 3 "Commons"