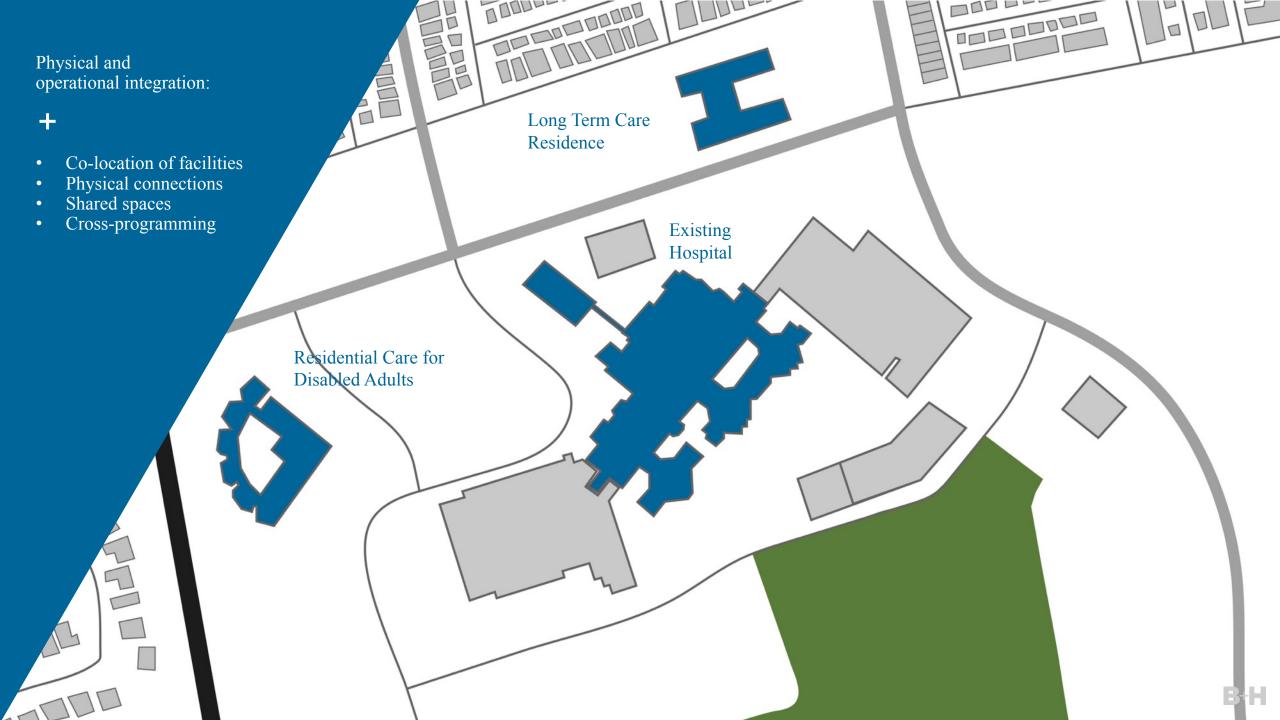

0 Years of achievement



Projects in

30+

countries



Over

50 years of

healthcare design experience



350+

staff in 10 integrated studios around the world



Extensive

P3

healthcare project expertise



90+

healthcare projects worldwide









































Capitalize on the site and existing facilities, and enable future growth.

Option 1 "Crossroads"





Capitalize on the site and existing facilities, and enable future growth.

Option 2 "Campus"





Capitalize on the site and existing facilities, and enable future growth.

Option 3 "Commons"





Capitalize on the site and existing facilities, and enable future growth.

Option 4 "Campus Commons"





Capitalize on the site and existing facilities, and enable future growth.

Option 5 "Vertical Campus"











































New or existing facility



Urban, suburban or rural context



Global model







+

Integrated Building, Changi General Hospital, Singapore











+

Woodlands Integrated Healthcare Campus (Shortlisted Design Competition Entry), Singapore