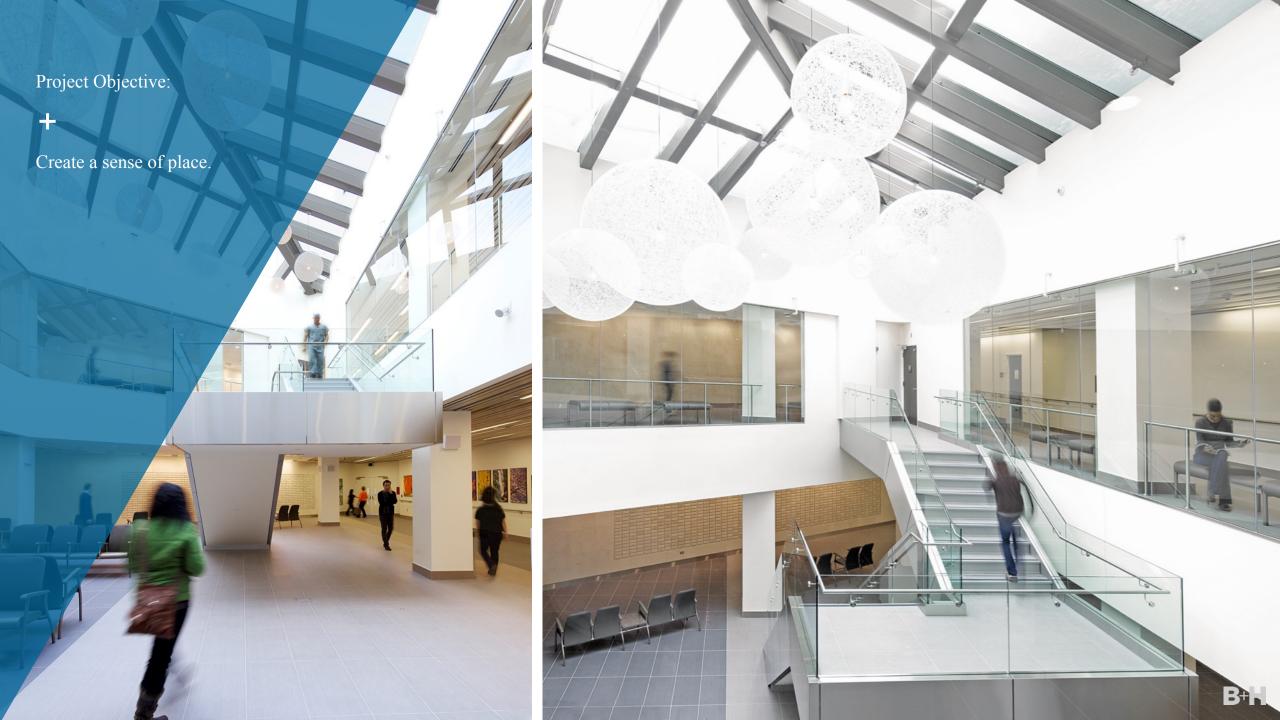

Projects in

30+

countries



Over

50 years of

healthcare design experience



350+

staff in 10 integrated studios around the world



Extensive

P3

healthcare project expertise



90+

healthcare projects worldwide









































Capitalize on the site and existing facilities, and enable future growth.

Option 1 "Crossroads"





Capitalize on the site and existing facilities, and enable future growth.

Option 2 "Campus"





Capitalize on the site and existing facilities, and enable future growth.

Option 3 "Commons"





Capitalize on the site and existing facilities, and enable future growth.

Option 4 "Campus Commons"





Capitalize on the site and existing facilities, and enable future growth.

Option 5 "Vertical Campus"











































New or existing facility



Urban, suburban or rural context



Global model







+

Integrated Building, Changi General Hospital, Singapore











+

Woodlands Integrated Healthcare Campus (Shortlisted Design Competition Entry), Singapore