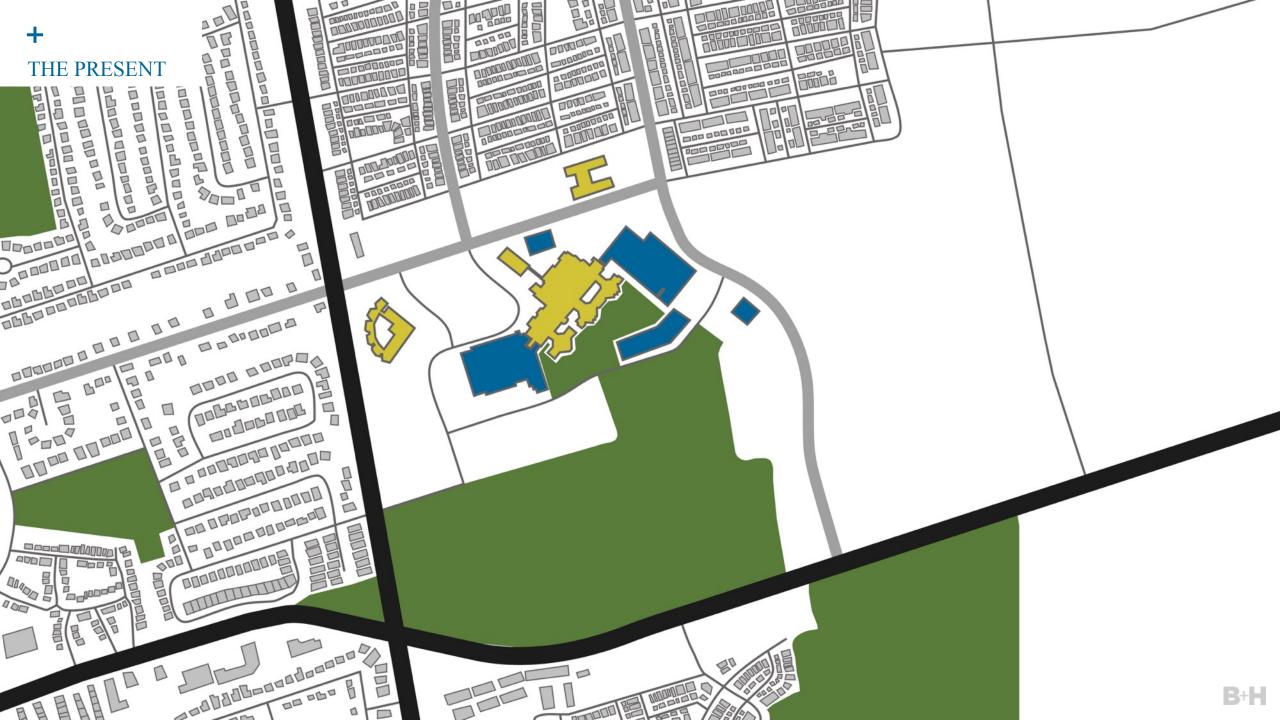

# WHO WE ARE



A legacy of over 60 Years of achievement



Projects in

30+

countries



Over

50 years of

healthcare design experience



350+

staff in 10 integrated studios around the world



Extensive

P3

healthcare project expertise



90+

healthcare projects worldwide









































Capitalize on the site and existing facilities, and enable future growth.

Option 1 "Crossroads"





Capitalize on the site and existing facilities, and enable future growth.

Option 2 "Campus"





Capitalize on the site and existing facilities, and enable future growth.

Option 3 "Commons"





Capitalize on the site and existing facilities, and enable future growth.

Option 4 "Campus Commons"





Capitalize on the site and existing facilities, and enable future growth.

Option 5 "Vertical Campus"











































New or existing facility



Urban, suburban or rural context



Global model







+

Integrated Building, Changi General Hospital, Singapore











+

Woodlands Integrated Healthcare Campus (Shortlisted Design Competit