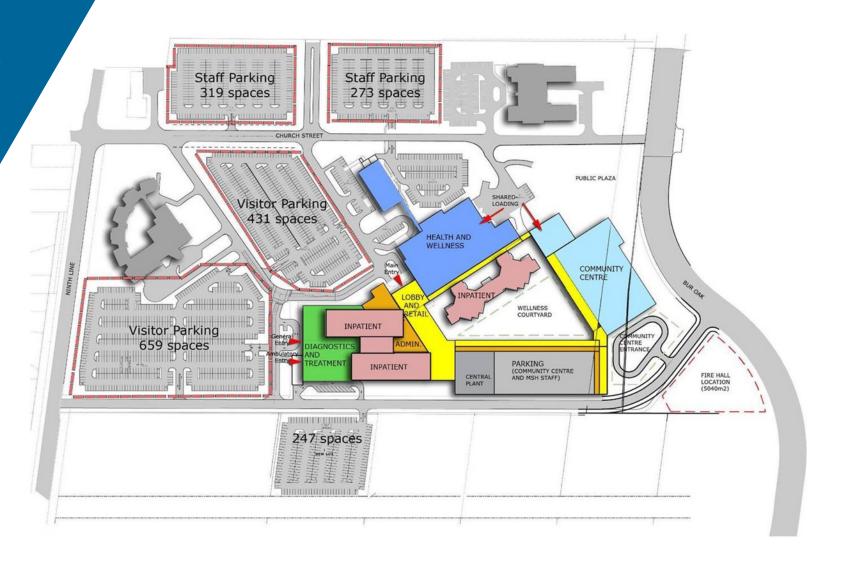

Option 1 "Crossroads"

Capitalize on the site and existing facilities, and enable future growth.

Option 2 "Campus"

Capitalize on the site and existing facilities, and enable future growth.

Option 3 "Commons"

Capitalize on the site and existing facilities, and enable future growth.

Option 4 "Campus Commons"

Capitalize on the site and existing facilities, and enable future growth.

Option 5 "Vertical Campus"

New or existing facility