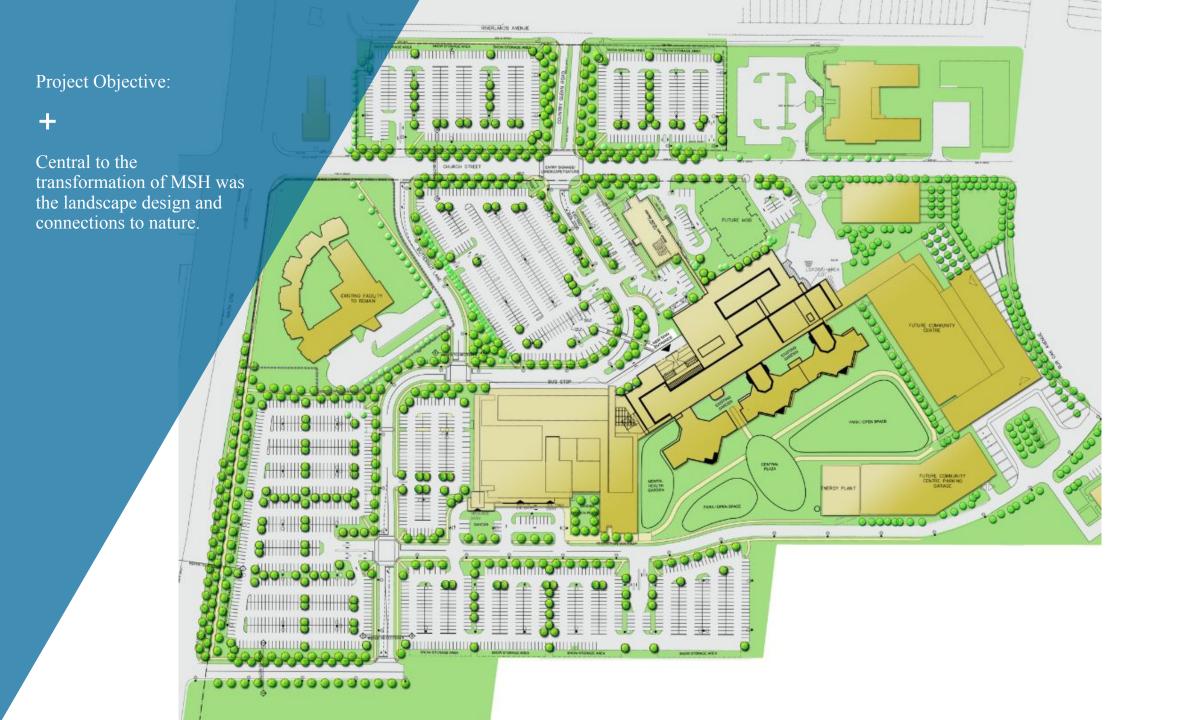

Projects in

30+

countries



Over

50 years of

healthcare design experience



350+

staff in 10 integrated studios around the world



Extensive

P3

healthcare project expertise



90+

healthcare projects worldwide









































Capitalize on the site and existing facilities, and enable future growth.

Option 1 "Crossroads"





Capitalize on the site and existing facilities, and enable future growth.

Option 2 "Campus"





Capitalize on the site and existing facilities, and enable future growth.

Option 3 "Commons"





Capitalize on the site and existing facilities, and enable future growth.

Option 4 "Campus Commons"





Capitalize on the site and existing facilities, and enable future growth.

Option 5 "Vertical Campus"











































New or existing facility



Urban, suburban or rural context



Global model







+

Integrated Building, Changi General Hospital, Singapore











+

Woodlands Integrated Healthcare Campus (Shortlisted Design Competition Entry), Singapore