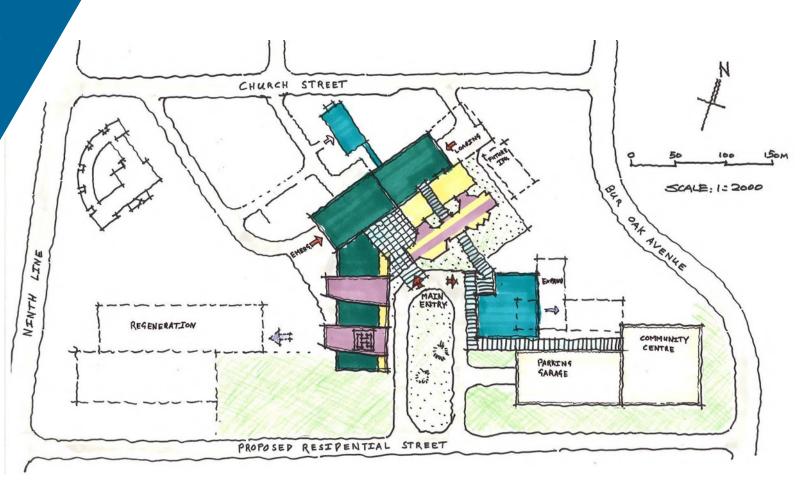

Capitalize on the site and existing facilities, and enable future growth.

Option 4 "Campus Commons"

Capitalize on the site and existing facilities, and enable future growth.

Option 5 "Vertical Campus"

New or existing facility