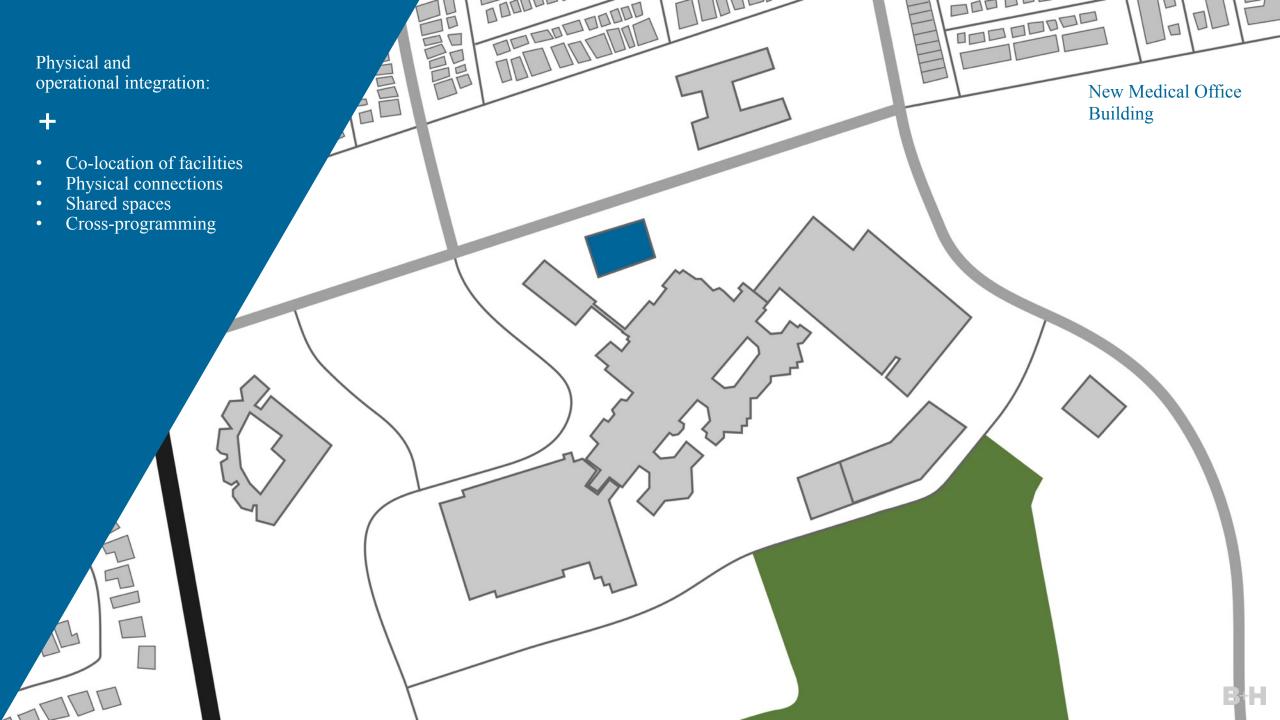

Years of achievement



Projects in

30+

countries



Over

50 years of

healthcare design experience



350+

staff in 10 integrated studios around the world



Extensive

P3

healthcare project expertise



90+

healthcare projects worldwide









































Capitalize on the site and existing facilities, and enable future growth.

Option 1 "Crossroads"





Capitalize on the site and existing facilities, and enable future growth.

Option 2 "Campus"





Capitalize on the site and existing facilities, and enable future growth.

Option 3 "Commons"





Capitalize on the site and existing facilities, and enable future growth.

Option 4 "Campus Commons"





Capitalize on the site and existing facilities, and enable future growth.

Option 5 "Vertical Campus"











































New or existing facility



Urban, suburban or rural context



Global model







+

Integrated Building, Changi General Hospital, Singapore











+

Woodlands Integrated Healthcare Campus (Shortlisted Design Competition Entry), Singapore