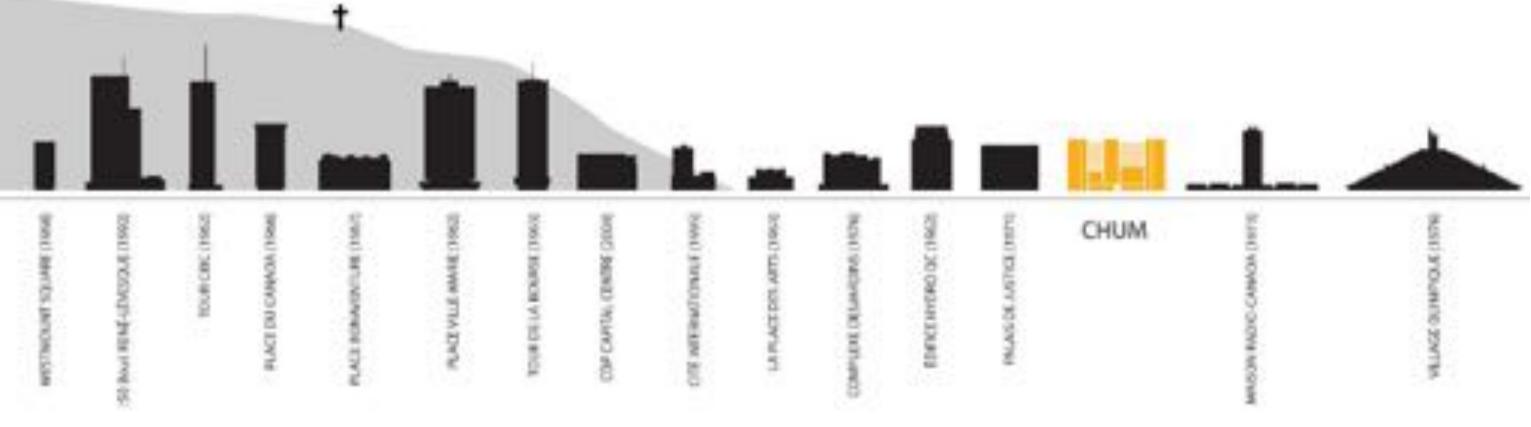

#### **Resolve the question of scale**

- Express the public spaces in the architecture
- Integrate high quality interior spaces
- Use its massing to project the identity of the CHUM