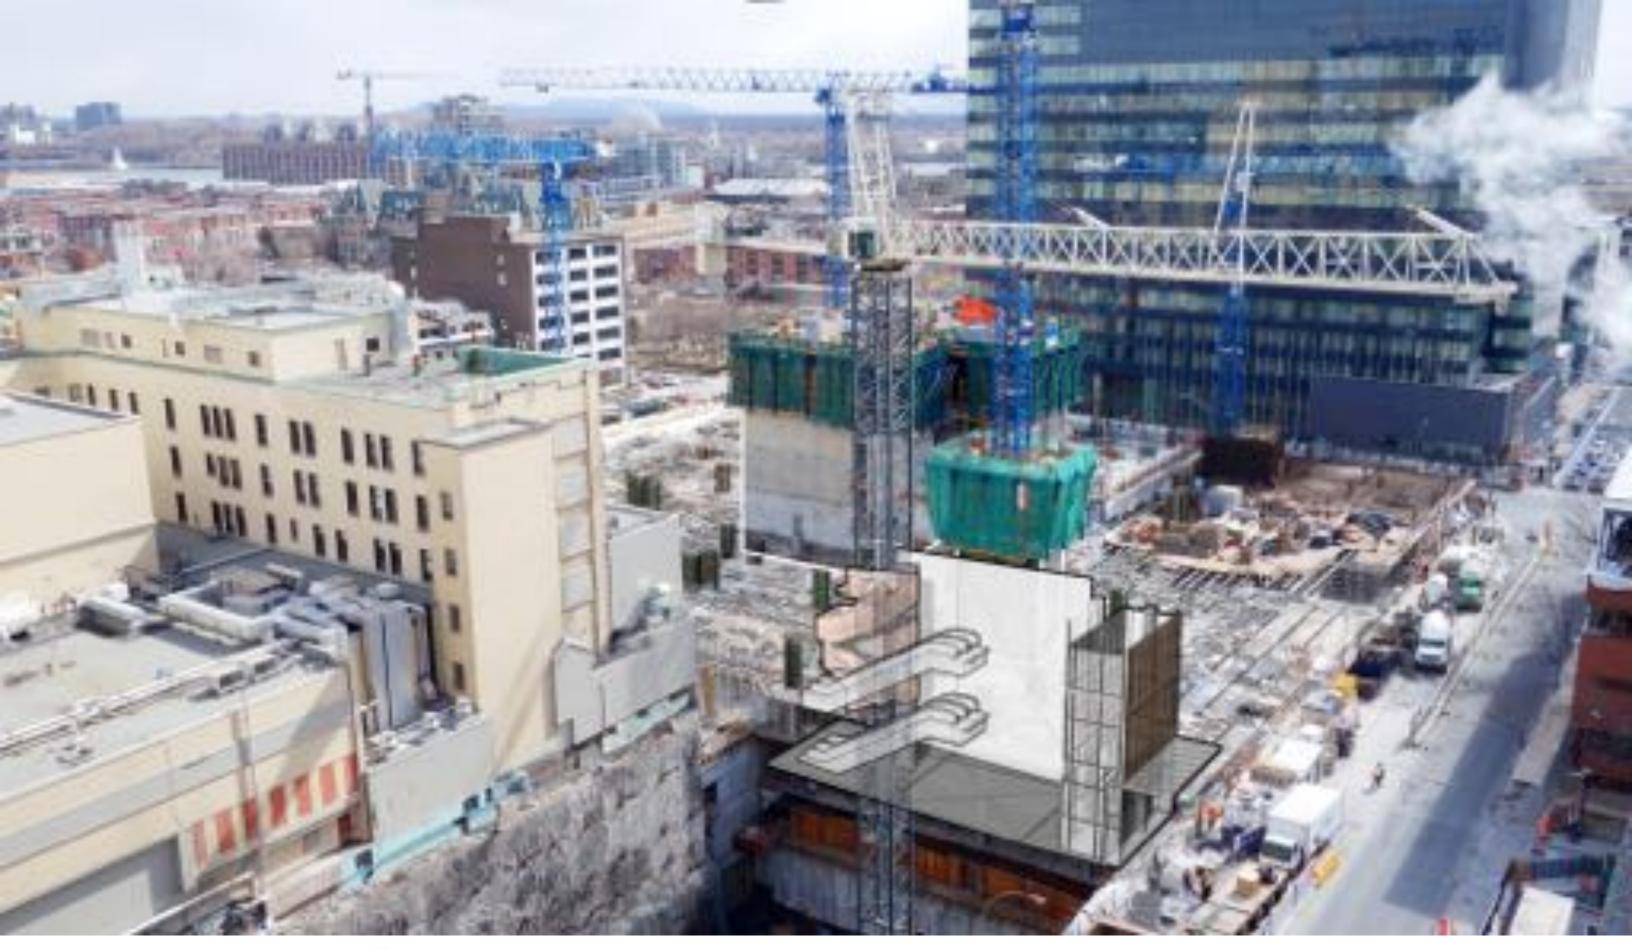

# 10,000 ENPLOYEES PATE **STOREYS!**

# 1,000,000 SF OF CURTAIN WALL

**100,000,000** M<sup>3</sup> OF AIR CHANGES PER HOUR

150,000 M<sup>3</sup> **OF CONCRETE** (60 OLYMPIC-SIZED POOLS!)

12,00

6,400 KM **REINFORCING STEEL** (HALIFAX-