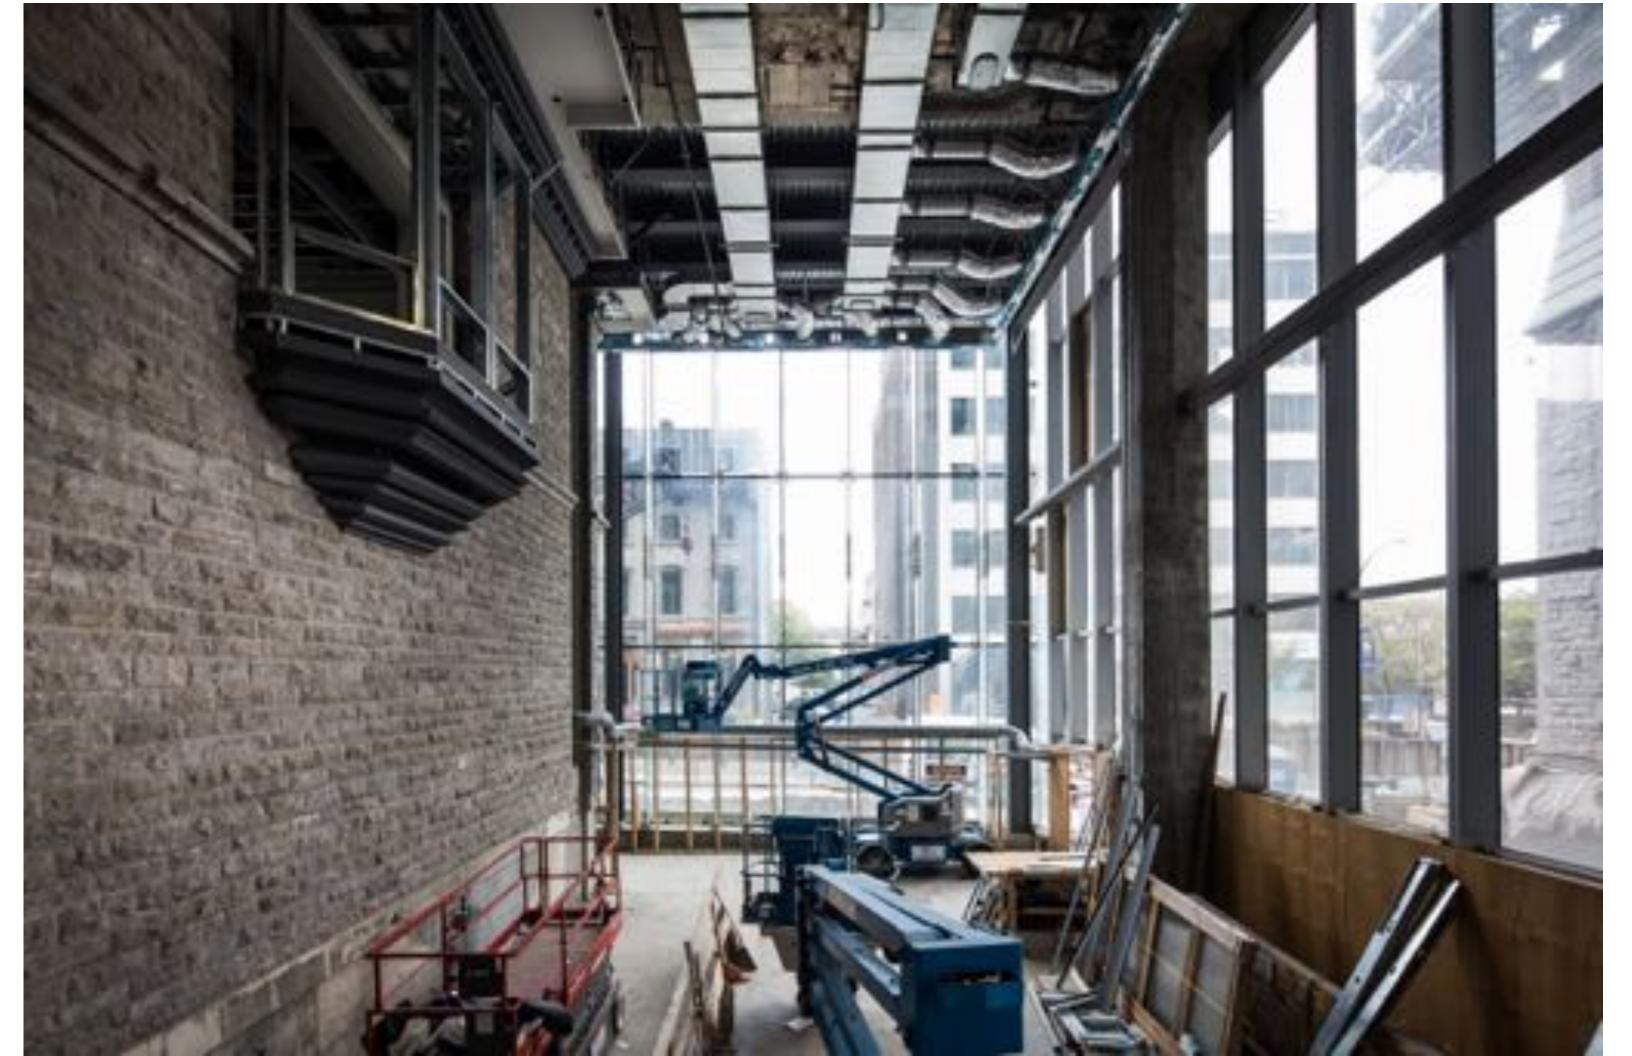

# 1,000,000 SF OF CURTAIN WALL

**100,000,000** M<sup>3</sup> OF AIR CHANGES PER HOUR

150,000 M<sup>3</sup> **OF CONCRETE** (60 OLYMPIC-SIZED POOLS!)

12,00

6,400 KM **REINFORCING STEEL** (HALIFAX-