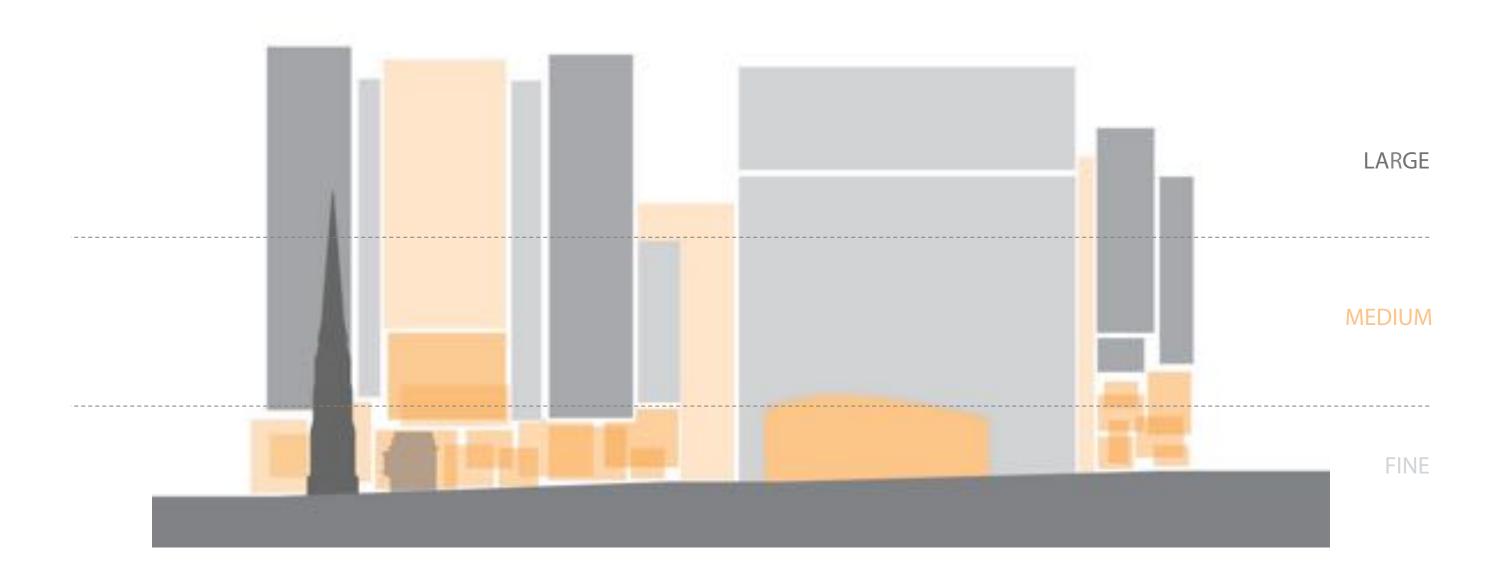

#### **Resolve the question of scale**

- Express the public spaces in the architecture
- Integrate high quality interior spaces
- Use its massing to project the identity of the CHUM