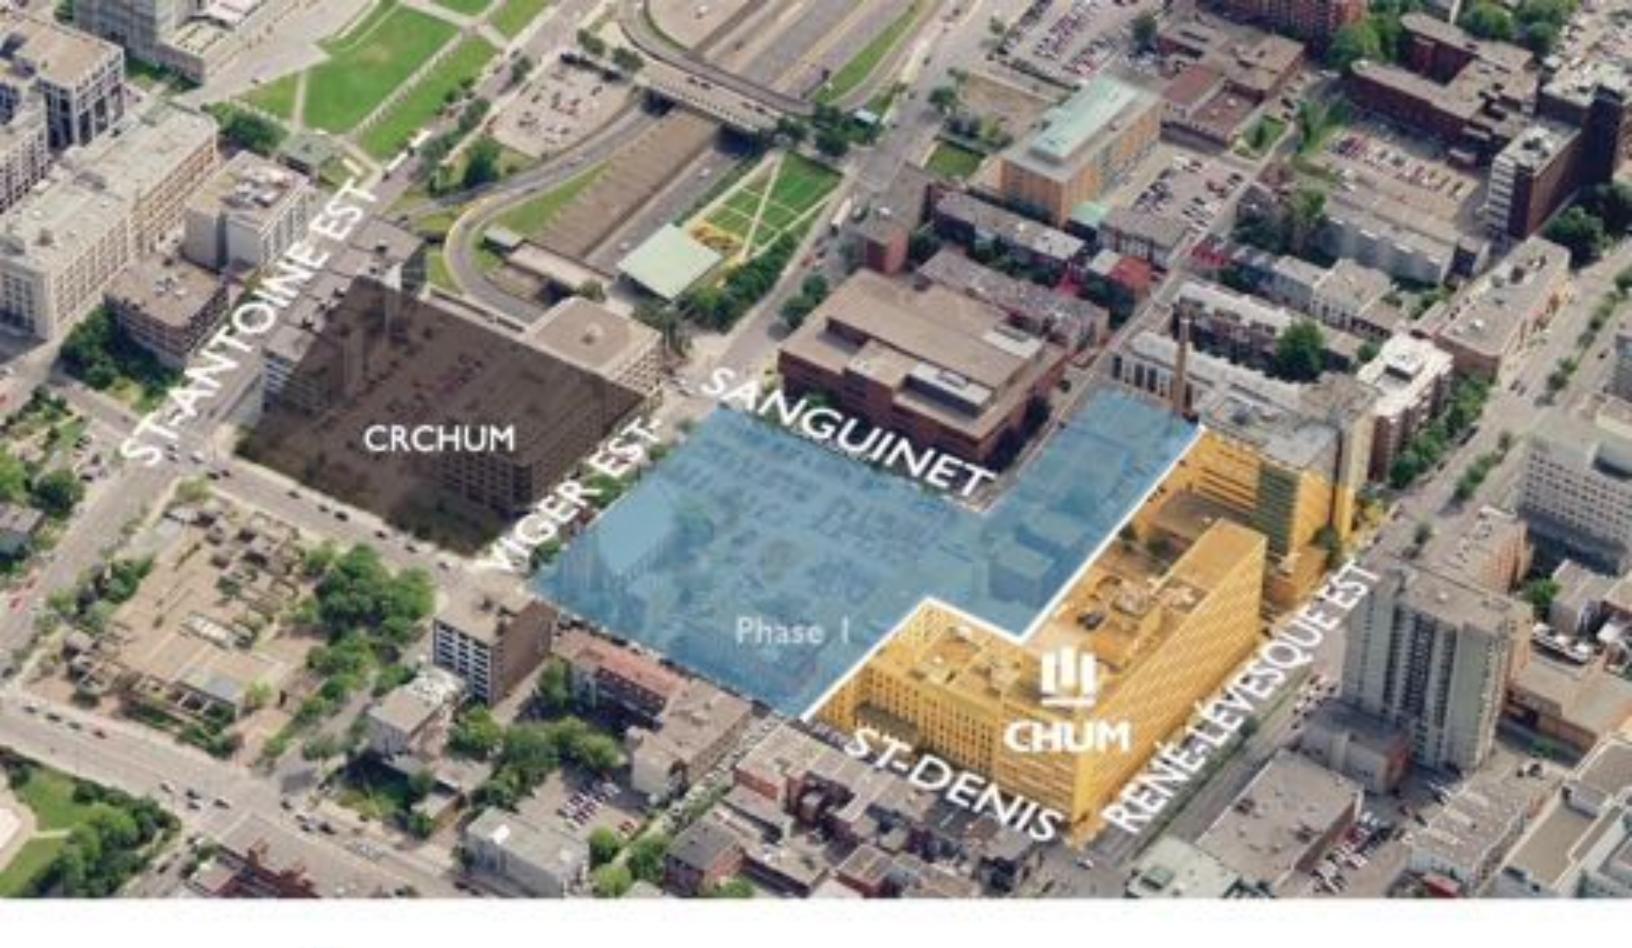

#### PHASAGE PRÉVU AU PFT

#### Démolition de Saint-Luc

Phase 2

#### **Built in two accelerated phases**

- Diagnostic services, clinics, ambulatory clinics and patient rooms
- Clinics, ambulatory clinics, offices and public