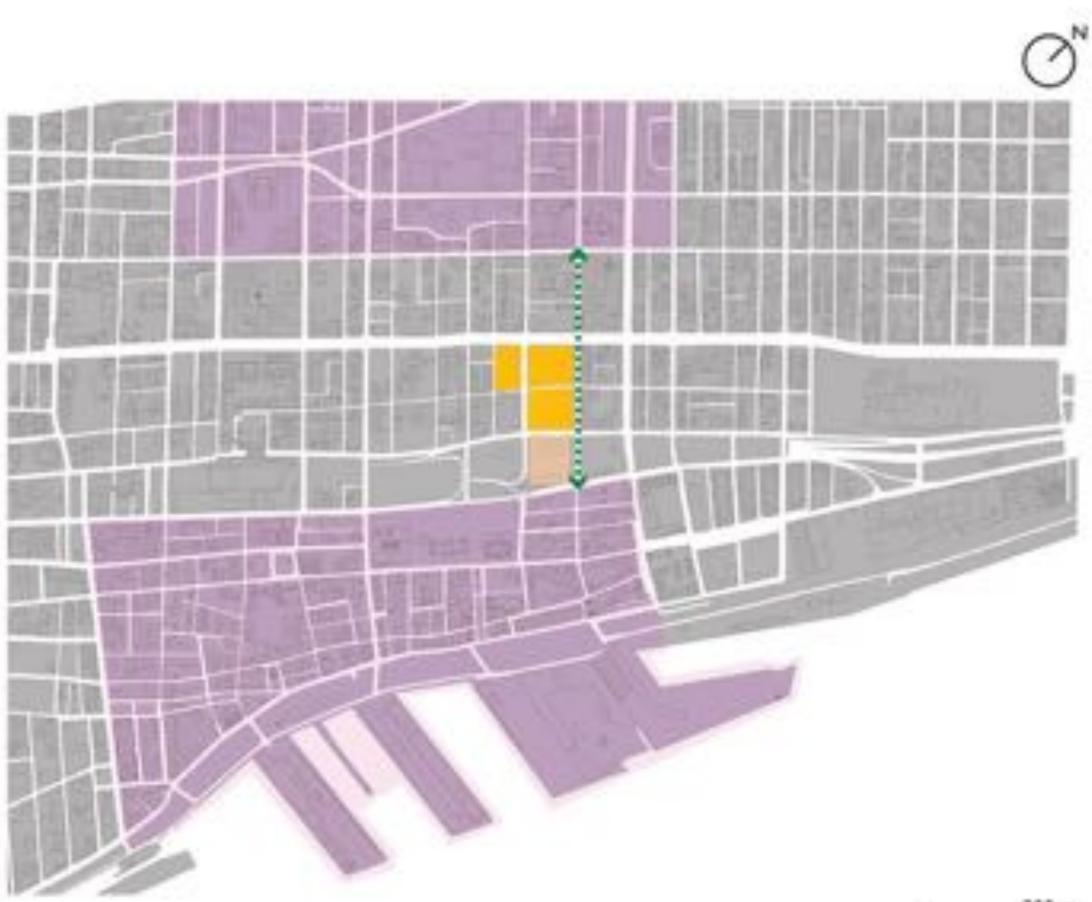

#### **Respecting Montreal's urban context**

- The CHUM as driving force for development
- The CHUM as unifying urban node
- Preserve the memory of the site

\_\_\_\_\_\_ 200 m