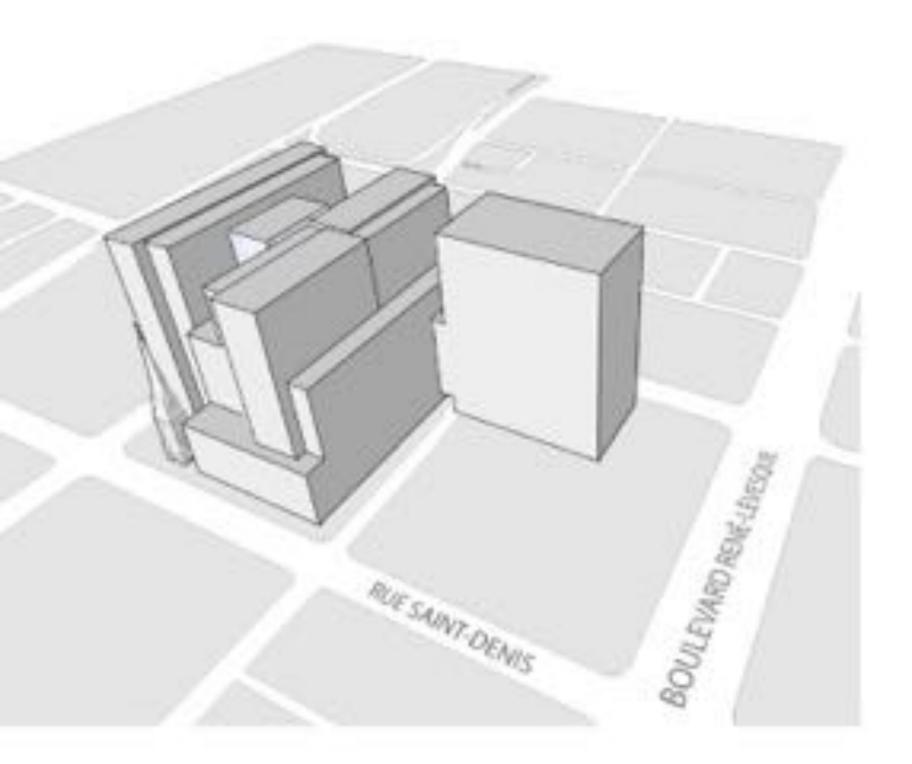

ATIENT

RESOLVE THE QUESTION OF SCALE

ENABLE THE MERGER OF THREE HOSPITALS

RESPECTING MONTREAL'S URBAN CONTEXT

ESTABLISH A MASTERPLAN FOR OUR FUTURE



#### **Resolve the question of scale**



- Express the public spaces in the architecture
- Integrate high quality interior spaces
- Use its massing to project the identity of the CHUM

#### **Respecting Montreal's urban context**



- The CHUM as driving force for development
- The CHUM as unifying urban node
- Preserve the memory of the site



\_\_\_\_\_\_ 200 m













#### PHASAGE PRÉVU AU PFT







#### Initial concept

#### Option II





#### A fully operational hospital in a single phase

- All patient rooms
- All clinical departments
- All diagnostic services
- All operating rooms
- All the medical imaging



















#### Démolition de Saint-Luc







Phase 2





#### **Built in two accelerated phases**



- Diagnostic services, clinics, ambulatory clinics and patient rooms
- Clinics, ambulatory clinics, offices and public





# "CARREFOUR DES SCIENCES"



































## HUMAN SCALE

































## **PUBLIC SPACES**



































ART ART ART ARE ARE ART ART ART ART ART ART ART ARE A AUT ANT ANT TART ART ART ART ART ART ART ART ANT ADD A ART ART ART AR UNIT ANY I A ARE ARE ARE ARE ARE ARE NAT ARE ARE A AULT AND AJIT ART. AUT AUT A CAULARE WE ARE ARE ARE ART ART ARE AR ART ART ANT ANT AN IT ANY ANY ARE ART ART ( T ART ART AR ART / KREARE ARE ARE JURT ANT AR T ART ART A ART ART ART ART WRITART ART ART ART ART AR ART ART. NT ANT ANT ALL AN