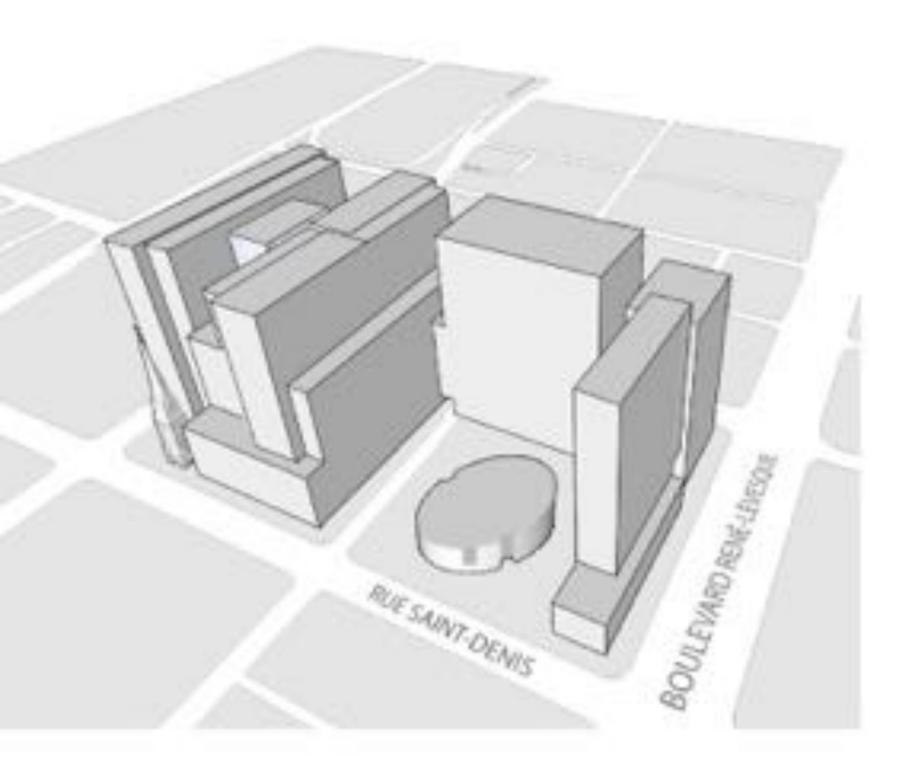

#### Démolition de Saint-Luc

Phase 2

#### **Built in two accelerated phases**

- Diagnostic services, clinics, ambulatory clinics and patient rooms
- Clinics, ambulatory clinics, offices and public