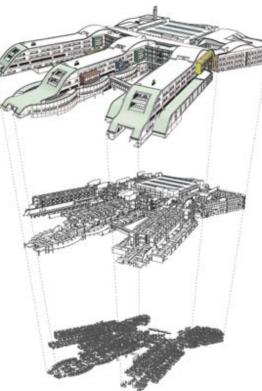

#### Floor to Floor Heights Z1 + 2 + 3

4.500m floor to floor to levels 0, 1 + 2

3.760m floor to floor to levels 3 + 4

#### Z7 OPD

4.500m floor to floor to levels -1, 0 +

3.760m floor to floor to levels 2 **Z6 MSCP** 

3.3m floor to floor to all levels

#### Z5 Thumb

4.500m floor to floor to all levels with a 'walk-on' ceiling

Zone 1 North Elevation Panel Striations with codes

Colour sample panels