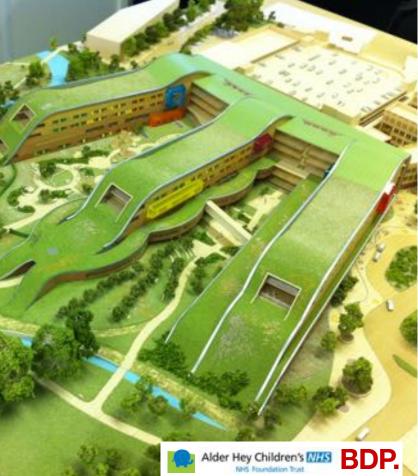

## alder hey children's health par







## **Alder Hey** Worlds first living hospital



















































































































































Fourth Floor Level Plan









































































3 2 1 G LG



## Interior Design Ward Strategy



Alder Hey Children's MHS BDP.



















































#### Floor to Floor Heights Z1 + 2 + 3

4.500m floor to floor to levels 0, 1 + 2

3.760m floor to floor to levels 3 + 4

#### Z7 OPD

4.500m floor to floor to levels -1, 0 +

3.760m floor to floor to levels 2 **Z6 MSCP** 

3.3m floor to floor to all levels

#### Z5 Thumb

4.500m floor to floor to all levels with a 'walk-on' ceiling





Zone 1 North Elevation Panel Striations with codes





Colour sample panels



### **Finish sample**



### **First Casting**





10.00