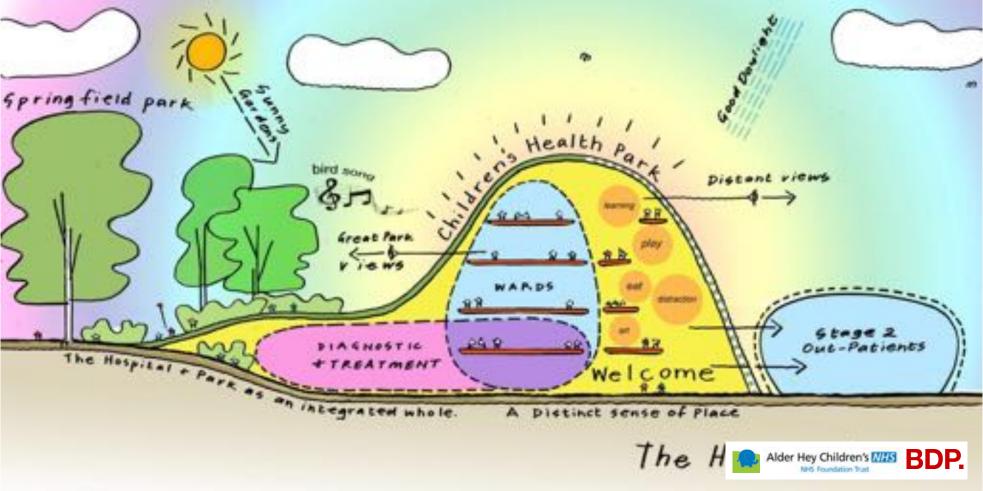

## alder hey children's health par







## **Alder Hey** Worlds first living hospital



















































































































































Fourth Floor Level Plan









































































3 2 1 G LG



## Interior Design Ward Strategy



Alder Hey Children's MHS BDP.



















































#### Floor to Floor Heights Z1 + 2 + 3

4.500m floor to floor to levels 0, 1 + 2

3.760m floor to floor to levels 3 + 4

#### Z7 OPD

4.500m floor to floor to levels -1, 0 +

3.760m floor to floor to levels 2 **Z6 MSCP** 

3.3m floor to floor to all levels

#### Z5 Thumb

4.500m floor to floor to all levels with a 'walk-on' ceiling





Zone 1 North Elevation Panel Striations with codes





Colour sample panels



### **Finish sample**



### **First Casting**





10.00











































## Sensors







### Microsof