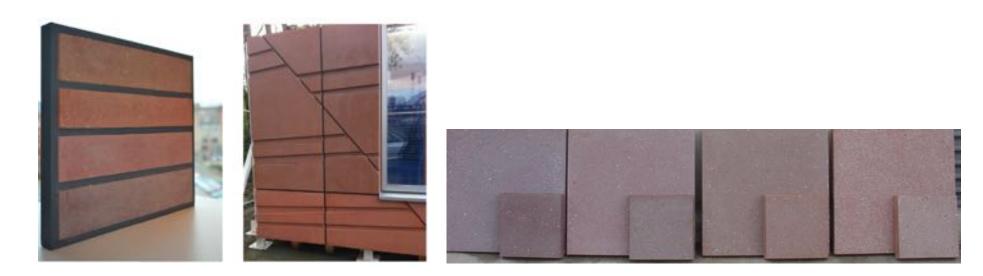

#### Z5 Thumb

4.500m floor to floor to all levels with a 'walk-on' ceiling

Zone 1 North Elevation Panel Striations with codes

Colour sample panels