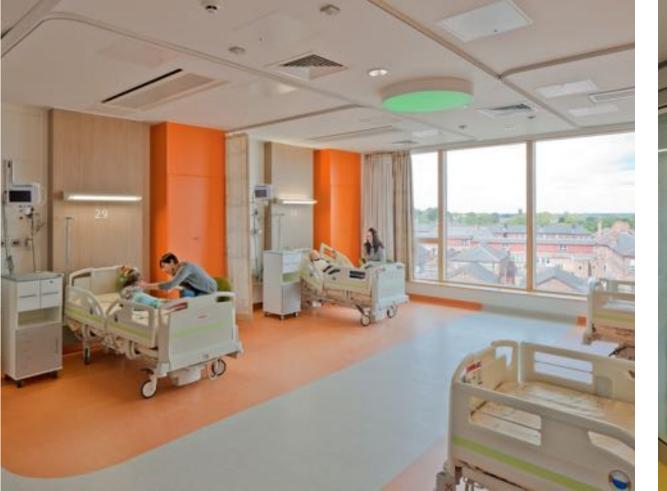

## alder hey children's health par







## **Alder Hey** Worlds first living hospital



















































































































































Fourth Floor Level Plan









































































3 2 1 G LG



## Interior Design Ward Strategy



Alder Hey Children's MHS BDP.



















































#### Floor to Floor Heights Z1 + 2 + 3

4.500m floor to floor to levels 0, 1 + 2

3.760m floor to floor to levels 3 + 4

#### Z7 OPD

4.500m floor to floor to levels -1, 0 +

3.760m floor to floor to levels 2 **Z6 MSCP** 

3.3m floor to floor to all levels

#### Z5 Thumb

4.500m floor to floor to all levels with a 'walk-on' ceiling





Zone 1 North Elevation Panel Striations with codes





Colour sample panels



### **Finish sample**



### **First Casting**





10.00











































## Sensors







### Microsoft















# Artificial intelligence





### Hartree Centre

Science & Technology Facilities Council









## Entertainment as medicine







### **Personalised accounts**











## Advanced