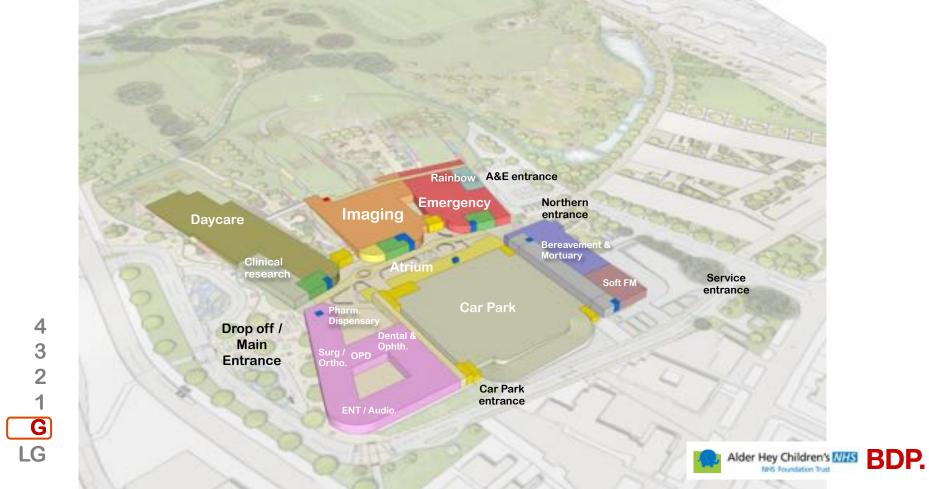

## **Alder Hey** Worlds first living hospital

Fourth Floor Level Plan

3 2 1 G LG