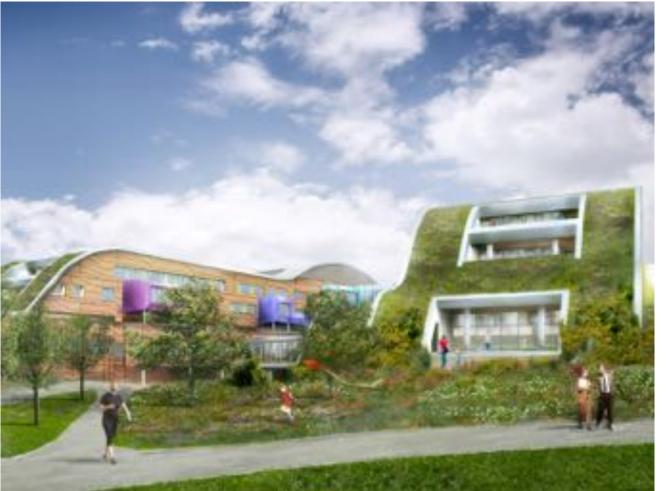

#### Z5 Thumb

4.500m floor to floor to all levels with a 'walk-on' ceiling

Zone 1 North Elevation Panel Striations with codes

Colour sample panels