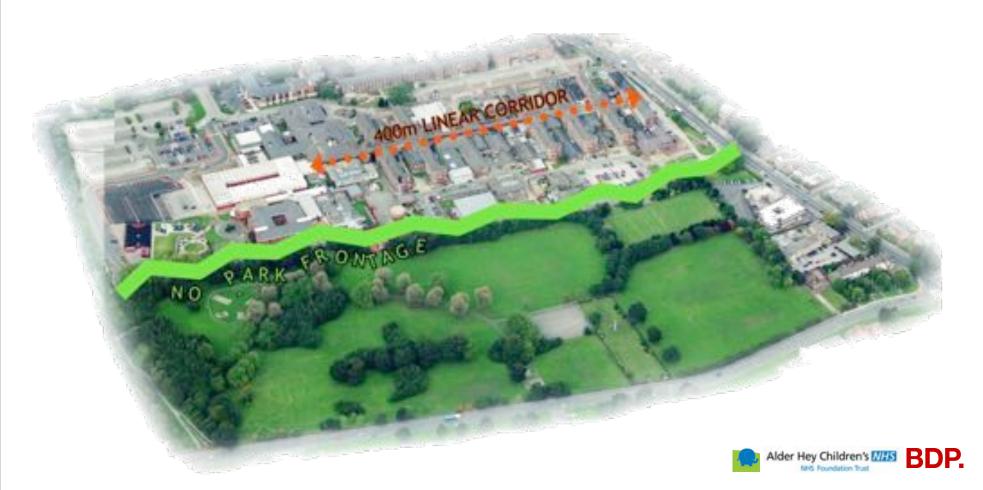

## alder hey children's health par







## **Alder Hey** Worlds first living hospital



















































































































































Fourth Floor Level Plan









































































3 2 1 G LG



## Interior Design Ward Strategy



Alder Hey Children's MHS BDP.



















































#### Floor to Floor Heights Z1 + 2 + 3

4.500m floor to floor to levels 0, 1 + 2

3.760m floor to floor to levels 3 + 4

#### Z7 OPD

4.500m floor to floor to levels -1, 0 +

3.760m floor to floor to levels 2 **Z6 MSCP** 

3.3m floor to floor to all levels

#### Z5 Thumb

4.500m floor to floor to all levels with a 'walk-on' ceiling





Zone 1 North Elevation Panel Striations with codes





Colour sample panels



### **Finish sample**



### **First Casting**





10.00











































##