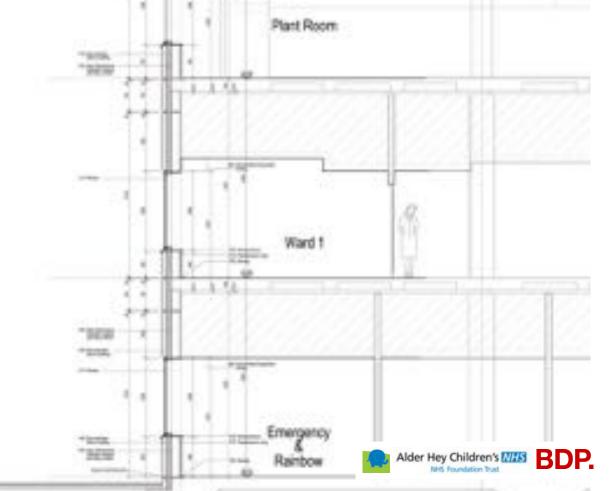

#### Floor to Floor Heights Z1 + 2 + 3

4.500m floor to floor to levels 0, 1 + 2

3.760m floor to floor to levels 3 + 4

#### Z7 OPD

4.500m floor to floor to levels -1, 0 +

3.760m floor to floor to levels 2 **Z6 MSCP** 

3.3m floor to floor to all levels

#### Z5 Thumb

4.500m floor to floor to all levels with a 'walk-on' ceiling

Zone 1 North Elevation Panel Striations with codes

Colour sample panels