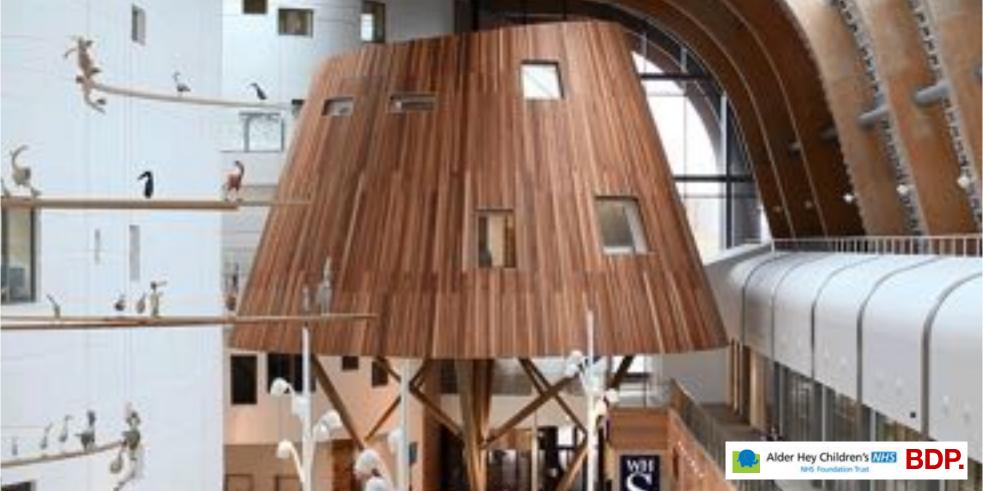

## alder hey children's health par







## **Alder Hey** Worlds first living hospital



















































































































































Fourth Floor Level Plan









































































3 2 1 G LG



## Interior Design Ward Strategy



Alder Hey Children's MHS BDP.



















































#### Floor to Floor Heights Z1 + 2 + 3

4.500m floor to floor to levels 0, 1 + 2

3.760m floor to floor to levels 3 + 4

#### Z7 OPD

4.500m floor to floor to levels -1, 0 +

3.760m floor to floor to levels 2 **Z6 MSCP** 

3.3m floor to floor to all levels

#### Z5 Thumb

4.500m floor to floor to all levels with a 'walk-on' ceiling





Zone 1 North Elevation Panel Striations with codes





Colour sample panels



### **Finish sample**



### **First Casting**





10.00











































## Sensors







### Microsoft















# Artificial intelligence





### Hartree Centre