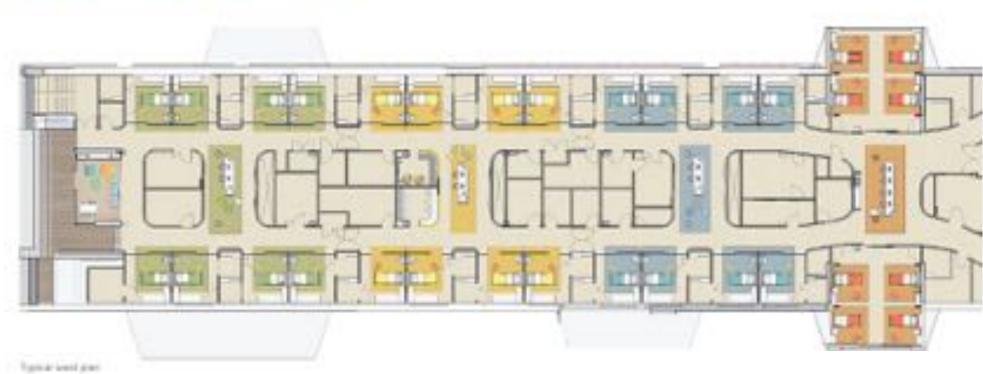

## alder hey children's health par







## **Alder Hey** Worlds first living hospital



















































































































































Fourth Floor Level Plan









































































3 2 1 G LG



## Interior Design Ward Strategy



Alder Hey Children's MHS BDP.



















































#### Floor to Floor Heights Z1 + 2 + 3

4.500m floor to floor to levels 0, 1 + 2

3.760m floor to floor to levels 3 + 4

#### Z7 OPD

4.500m floor to floor to levels -1, 0 +

3.760m floor to floor to levels 2 **Z6 MSCP** 

3.3m floor to floor to all levels

#### Z5 Thumb

4.500m floor to floor to all levels with a 'walk-on' ceiling





Zone 1 North Elevation Panel Striations with codes





Colour sample panels



### **Finish sample**



### **First Casting**





10.00











































## Sensors







### Microsoft















# Artificial intelligence





### Hartree Centre

Science & Technology Facilities Council









## Entertainment as medicine







### **Personal