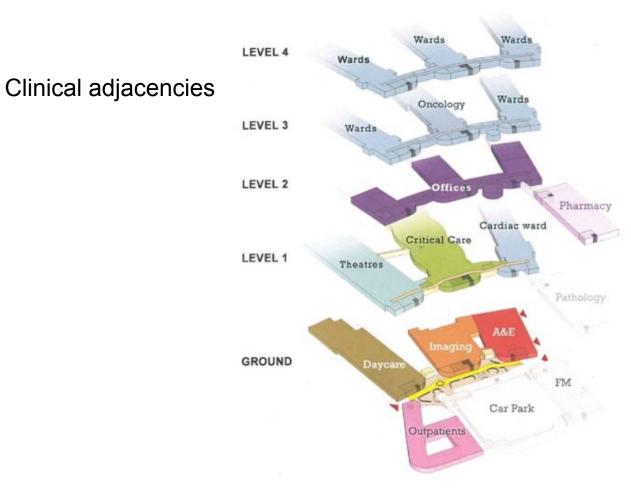

## alder hey children's health par







## **Alder Hey** Worlds first living hospital



















































































































































Fourth Floor Level Plan









































































3 2 1 G LG



## Interior Design Ward Strategy



Alder Hey Children's MHS BDP.



















































#### Floor to Floor Heights Z1 + 2 + 3

4.500m floor to floor to levels 0, 1 + 2

3.760m floor to floor to levels 3 + 4

#### Z7 OPD

4.500m floor to floor to levels -1, 0 +

3.760m floor to floor to levels 2 **Z6 MSCP** 

3.3m floor to floor to all levels

#### Z5 Thumb

4.500m floor to floor to all levels with a 'walk-on' ceiling





Zone 1 North Elevation Panel Striations with codes





Colour sample panels



### **Finish sample**



### **First Casting**





10.00











































## Sensors







### Microsoft