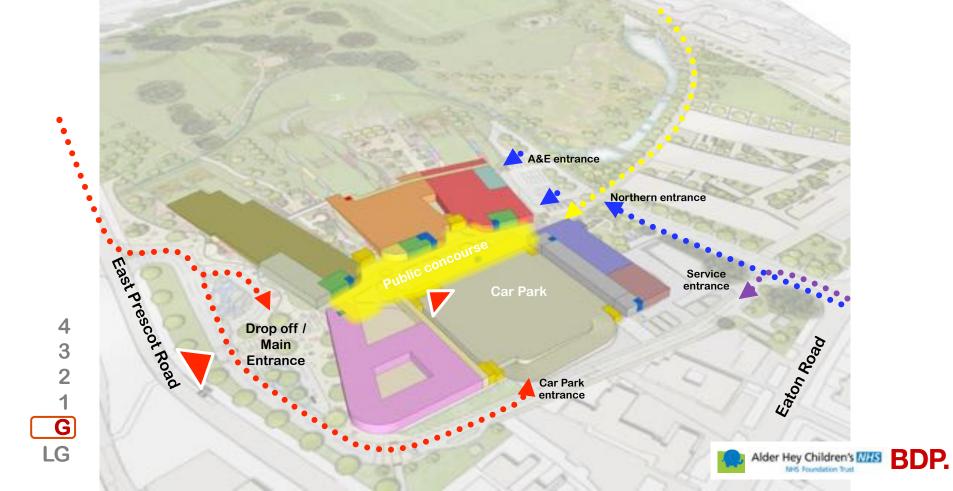

## **Alder Hey** Worlds first living hospital

Fourth Floor Level Plan

3 2 1 G LG