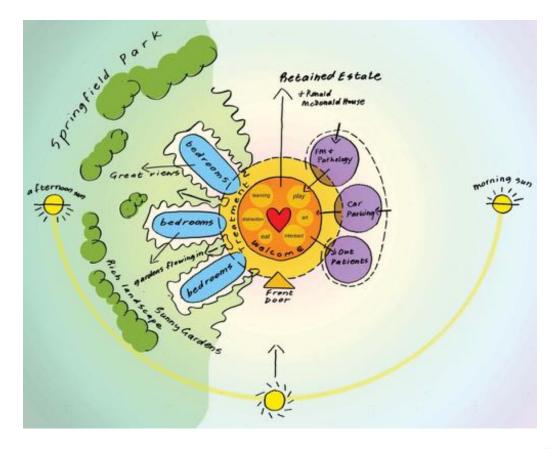

## alder hey children's health par







## **Alder Hey** Worlds first living hospital



















































































































































Fourth Floor Level Plan









































































3 2 1 G LG



## Interior Design Ward Strategy



Alder Hey Children's MHS BDP.



















































#### Floor to Floor Heights Z1 + 2 + 3

4.500m floor to floor to levels 0, 1 + 2

3.760m floor to floor to levels 3 + 4

#### Z7 OPD

4.500m floor to floor to levels -1, 0 +

3.760m floor to floor to levels 2 **Z6 MSCP** 

3.3m floor to floor to all levels

#### Z5 Thumb

4.500m floor to floor to all levels with a 'walk-on' ceiling





Zone 1 North Elevation Panel Striations with codes





Colour sample panels



### **Finish sample**



### **First Casting**





10.00











































## Sensors







### Micr