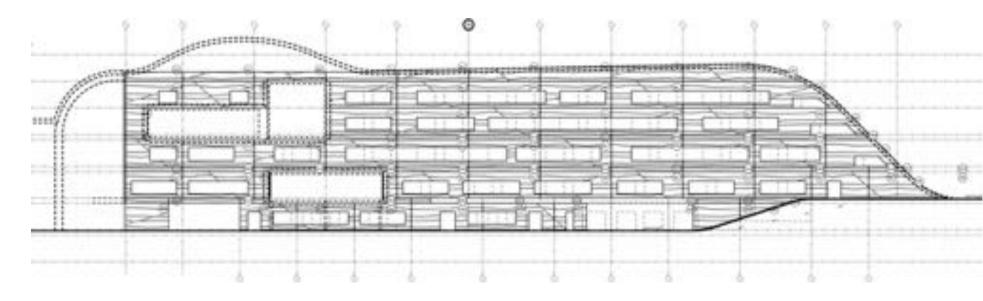

#### Floor to Floor Heights Z1 + 2 + 3

4.500m floor to floor to levels 0, 1 + 2

3.760m floor to floor to levels 3 + 4

#### Z7 OPD

4.500m floor to floor to levels -1, 0 +

3.760m floor to floor to levels 2 **Z6 MSCP** 

3.3m floor to floor to all levels

#### Z5 Thumb

4.500m floor to floor to all levels with a 'walk-on' ceiling

Zone 1 North Elevation Panel Striations with codes

Colour sample panels