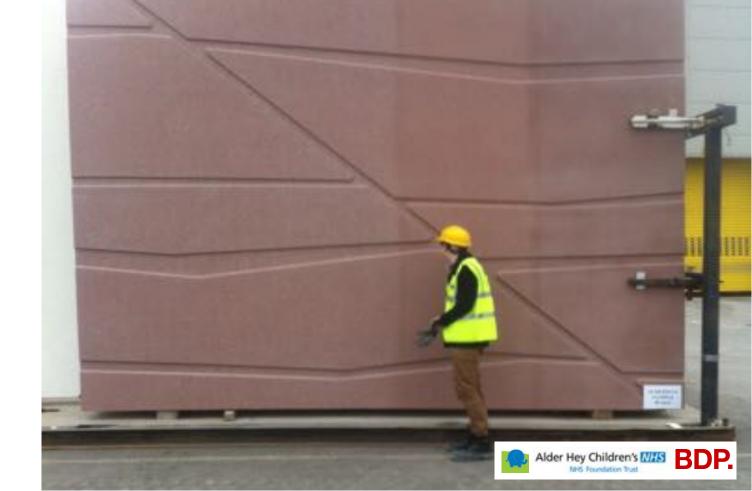

#### Z5 Thumb

4.500m floor to floor to all levels with a 'walk-on' ceiling

Zone 1 North Elevation Panel Striations with codes

Colour sample panels