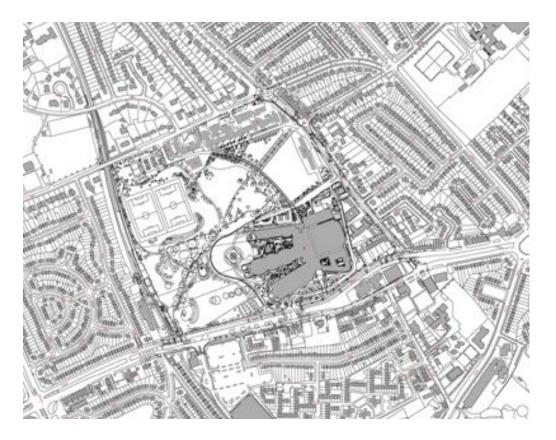

## alder hey children's health par







## **Alder Hey** Worlds first living hospital



















































































































































Fourth Floor Level Plan









































































3 2 1 G LG



## Interior Design Ward Strategy



Alder Hey Children's MHS BDP.



















































#### Floor to Floor Heights Z1 + 2 + 3

4.500m floor to floor to levels 0, 1 + 2

3.760m floor to floor to levels 3 + 4

#### Z7 OPD

4.500m floor to floor to levels -1, 0 +

3.760m floor to floor to levels 2 **Z6 MSCP** 

3.3m floor to floor to all levels

#### Z5 Thumb

4.500m floor to floor to all levels with a 'walk-on' ceiling





Zone 1 North Elevation Panel Striations with codes





Colour sample panels



### **Finish sample**



### **First Casting**





10.00











































## Sensors