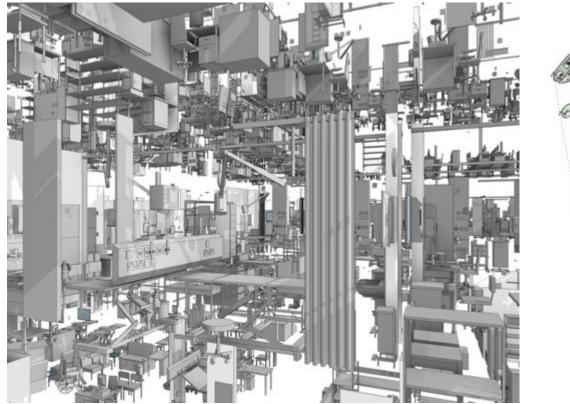

#### Floor to Floor Heights Z1 + 2 + 3

4.500m floor to floor to levels 0, 1 + 2

3.760m floor to floor to levels 3 + 4

#### Z7 OPD

4.500m floor to floor to levels -1, 0 +

3.760m floor to floor to levels 2 **Z6 MSCP** 

3.3m floor to floor to all levels

#### Z5 Thumb

4.500m floor to floor to all levels with a 'walk-on' ceiling

Zone 1 North Elevation Panel Striations with codes

Colour sample panels