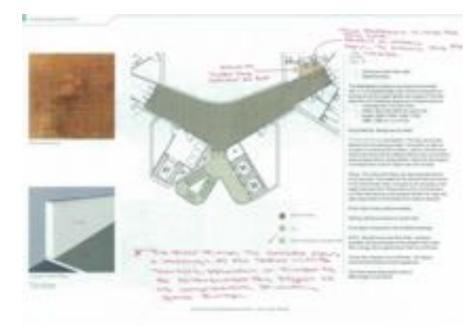

#### Z5 Thumb

4.500m floor to floor to all levels with a 'walk-on' ceiling

Zone 1 North Elevation Panel Striations with codes

Colour sample panels

### **Finish sample**

### **First Casting**

10.00