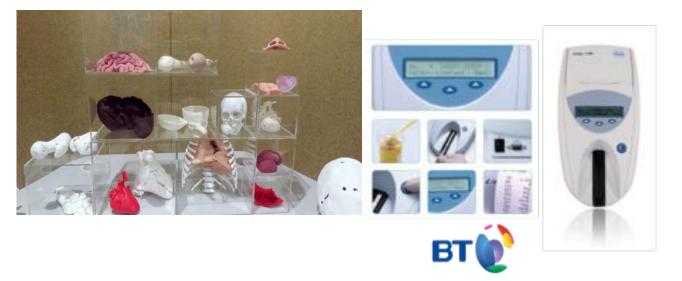

00m floor to floor to levels 0, 1 + 2

3.760m floor to floor to levels 3 + 4

#### Z7 OPD

4.500m floor to floor to levels -1, 0 +

3.760m floor to floor to levels 2 **Z6 MSCP** 

3.3m floor to floor to all levels

#### Z5 Thumb

4.500m floor to floor to all levels with a 'walk-on' ceiling





Zone 1 North Elevation Panel Striations with codes





Colour sample panels



### **Finish sample**



### **First Casting**





10.00











































## Sensors







### Microsoft















# Artificial intelligence





### Hartree Centre

Science & Technology Facilities Council









## Entertainment as medicine







### **Personalised accounts**











## Advanced Operative Planning





VIRTUAL ENGINEERING CENTRE

**Panasonic** 





## Telehealth







## Idea factory





# International innovation team@alderhey











### Innovationhub@alderhey