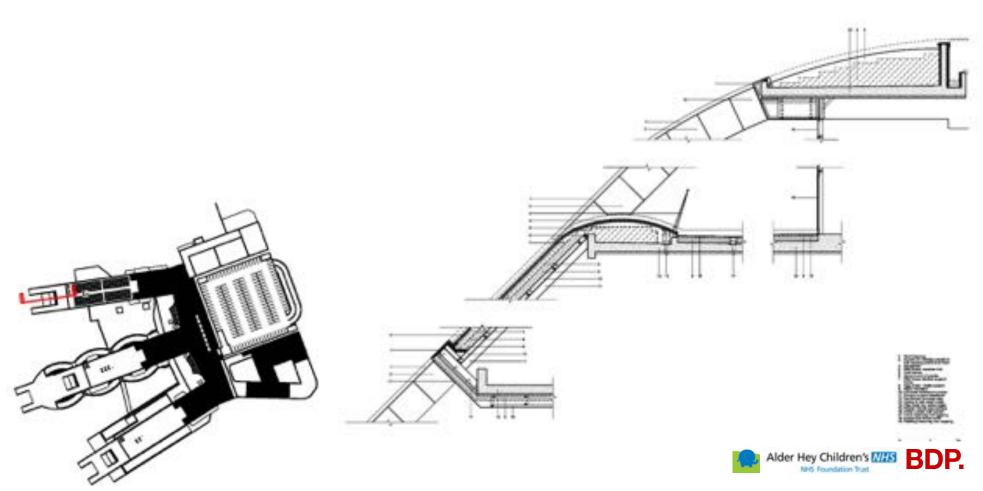

#### Floor to Floor Heights Z1 + 2 + 3

4.500m floor to floor to levels 0, 1 + 2

3.760m floor to floor to levels 3 + 4

#### Z7 OPD

4.500m floor to floor to levels -1, 0 +

3.760m floor to floor to levels 2 **Z6 MSCP** 

3.3m floor to floor to all levels

#### Z5 Thumb

4.500m floor to floor to all levels with a 'walk-on' ceiling

Zone 1 North Elevation Panel Striations with codes

Colour sample panels