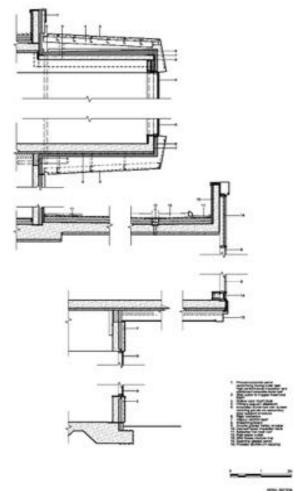

#### Z5 Thumb

4.500m floor to floor to all levels with a 'walk-on' ceiling

Zone 1 North Elevation Panel Striations with codes

Colour sample panels