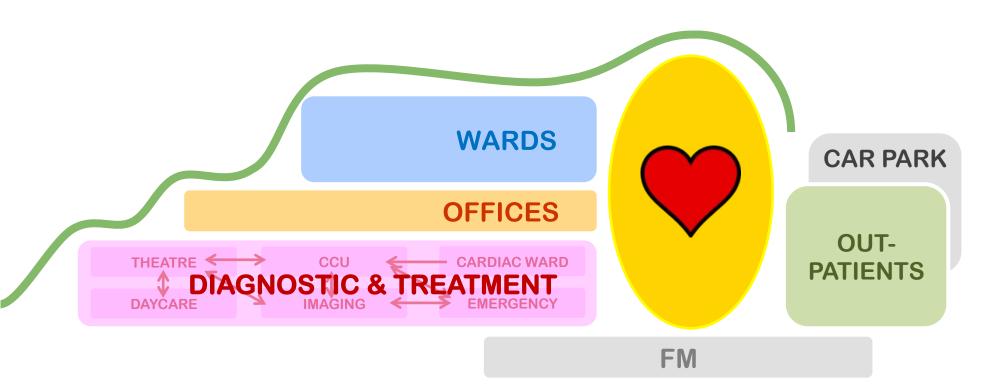

## alder hey children's health par







## **Alder Hey** Worlds first living hospital



















































































































































Fourth Floor Level Plan









































































3 2 1 G LG



## Interior Design Ward Strategy



Alder Hey Children's MHS BDP.



















































#### Floor to Floor Heights Z1 + 2 + 3

4.500m floor to floor to levels 0, 1 + 2

3.760m floor to floor to levels 3 + 4

#### Z7 OPD

4.500m floor to floor to levels -1, 0 +

3.760m floor to floor to levels 2 **Z6 MSCP** 

3.3m floor to floor to all levels

#### Z5 Thumb

4.500m floor to floor to all levels with a 'walk-on' ceiling





Zone 1 North Elevation Panel Striations with codes





Colour sample panels



### **Finish sample**



### **First Casting**





10.00











































## Sensors







### Microsoft