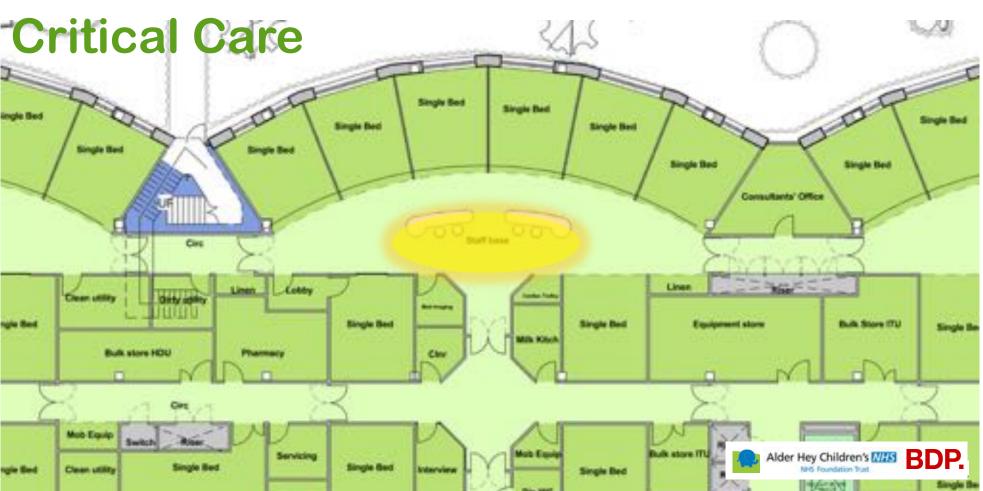

## alder hey children's health par







## **Alder Hey** Worlds first living hospital



















































































































































Fourth Floor Level Plan









































































3 2 1 G LG



## Interior Design Ward Strategy



Alder Hey Children's MHS BDP.



















































#### Floor to Floor Heights Z1 + 2 + 3

4.500m floor to floor to levels 0, 1 + 2

3.760m floor to floor to levels 3 + 4

#### Z7 OPD

4.500m floor to floor to levels -1, 0 +

3.760m floor to floor to levels 2 **Z6 MSCP** 

3.3m floor to floor to all levels

#### Z5 Thumb

4.500m floor to floor to all levels with a 'walk-on' ceiling





Zone 1 North Elevation Panel Striations with codes





Colour sample panels



### **Finish sample**



### **First Casting**





10.00











































## Sensors







### Microsoft















# Artificial intelligence





### Hartree Centre

Science & Technology Facilities Cou